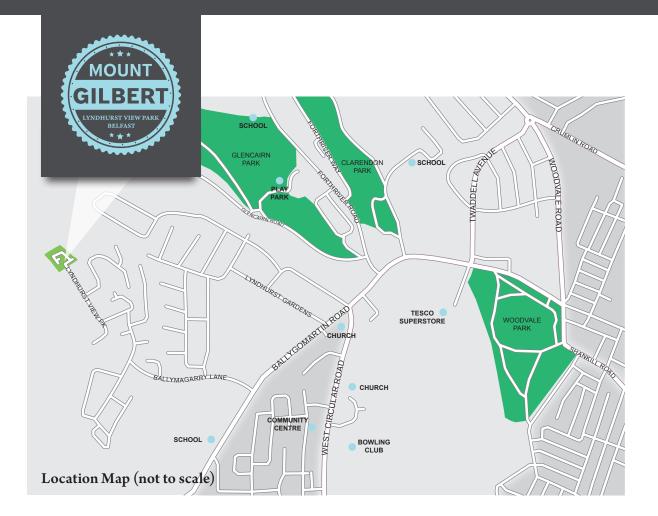

Every detail is considered in these carefully designed homes with open green space in the centre of the development to be enjoyed by all residents.

This unique new development offers convenience to all the facilities that a local neighbourhood needs. Primary schools, daycare nurseries, local shops, churches, parks and a large Tesco Superstore are all within easy reach, with the added benefit of excellent travel connections to the city centre.