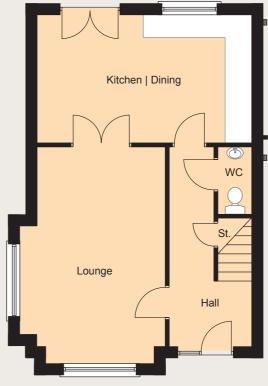

## The Denby

Ground Floor

First Floor

#### note: site 13 is a handed version of these plans

| <b>Ground Floor</b>     |         |      |        | First Floor          |         |      |     |
|-------------------------|---------|------|--------|----------------------|---------|------|-----|
| Entrance Hall with WC   |         |      |        | Master Bedroom 13'9" | x 10'5" | 4.25 | x 3 |
| Kitchen   Dining 18'7"  | x 11'2" | 5.69 | x 3.40 | Ensuite 8'2"         | x 2'10" | 2.50 | x 0 |
| Lounge (into bay) 18'9" | x 11'2" | 5.75 | x 3.85 | Bedroom 2            | x 9'8"  | 3.90 | x 3 |
|                         |         |      |        | Bedroom 3 9'5"       | x 8'5"  | 2.90 | x 2 |
|                         |         |      |        | Bathroom8'9"         | x 7'8"  | 2.70 | x 2 |

### The Denby

3 Bedroom Detached 1100 sq ft

CGI is for illustrative purposes only.

Dimensions may vary throughout construction and therefore it is advised not to order any goods which depend on accurate dimensions. Full details will be supplied on request after the formal Reservation Agreement is signed.