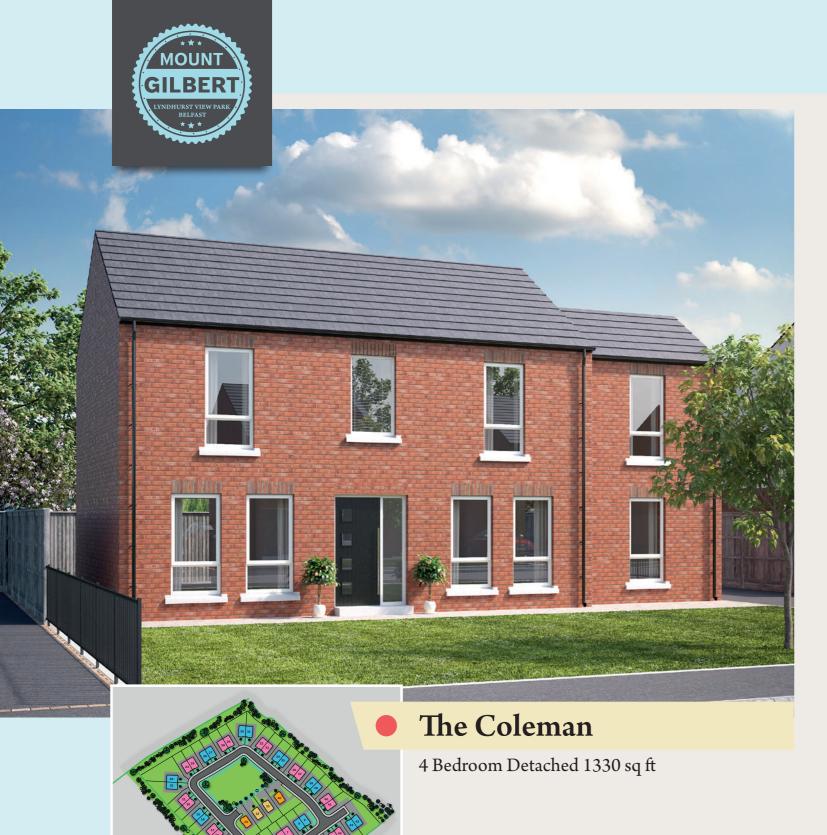

### The Coleman

Ground Floor

First Floor

| <b>Ground Floor</b>    |         |      |        | First Floor          |         |             |
|------------------------|---------|------|--------|----------------------|---------|-------------|
| Entrance Hall with WC  |         |      |        | Master Bedroom 17'4" | x 10'8" | 5.29 x 3.29 |
| Kitchen   Dining 18'7" | x 10'3" | 5.69 | x 3.15 | Ensuite 10'8"        | x 3'6"  | 3.29 x 1.10 |
| Utility                | x 10'3" | 5.69 | x 3.15 | Bedroom 2 10'7"      | x 9'5"  | 3.25 x 2.90 |
| Lounge                 | x 12'3" | 5.59 | x 3.74 | Bedroom 3 10'8"      | x 7'5"  | 3.28 x 2.29 |
| Sunroom                | x 10'7" | 3.29 | x 3.25 | Bedroom 4 10'8"      | x 5'9"  | 3.28 x 1.80 |
|                        |         |      |        | Bathroom 6'5"        | x 6'5"  | 1.97 x 1.97 |

CGI is for illustrative purposes only.

Dimensions may vary throughout construction and therefore it is advised not to order any goods which depend on accurate dimensions. Full details will be supplied on request after the formal Reservation Agreement is signed.