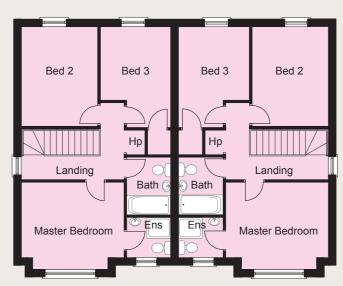

# The Bailey

Ground Floor

First Floor

| Ground Floor           |         |      |        | First Floor          |         |      |        |
|------------------------|---------|------|--------|----------------------|---------|------|--------|
| Entrance Hall with WC  |         |      |        | Master Bedroom 14'9" | x 10'5" | 4.55 | x 3.21 |
| Kitchen   Dining 18'4" | x 11'2" | 5.60 | x 3.40 | Ensuite 8'2"         | x 2'10" | 2.50 | x 0.90 |
| Lounge                 | x 11'2" | 5.75 | x 3.40 | Bedroom 2            | x 9'8"  | 3.60 | x 3.00 |
|                        |         |      |        | Bedroom 3 8'5"       | x 8'2"  | 2.60 | x 2.50 |
|                        |         |      |        | Bathroom9'8"         | x 7'5"  | 3.00 | x 2.29 |