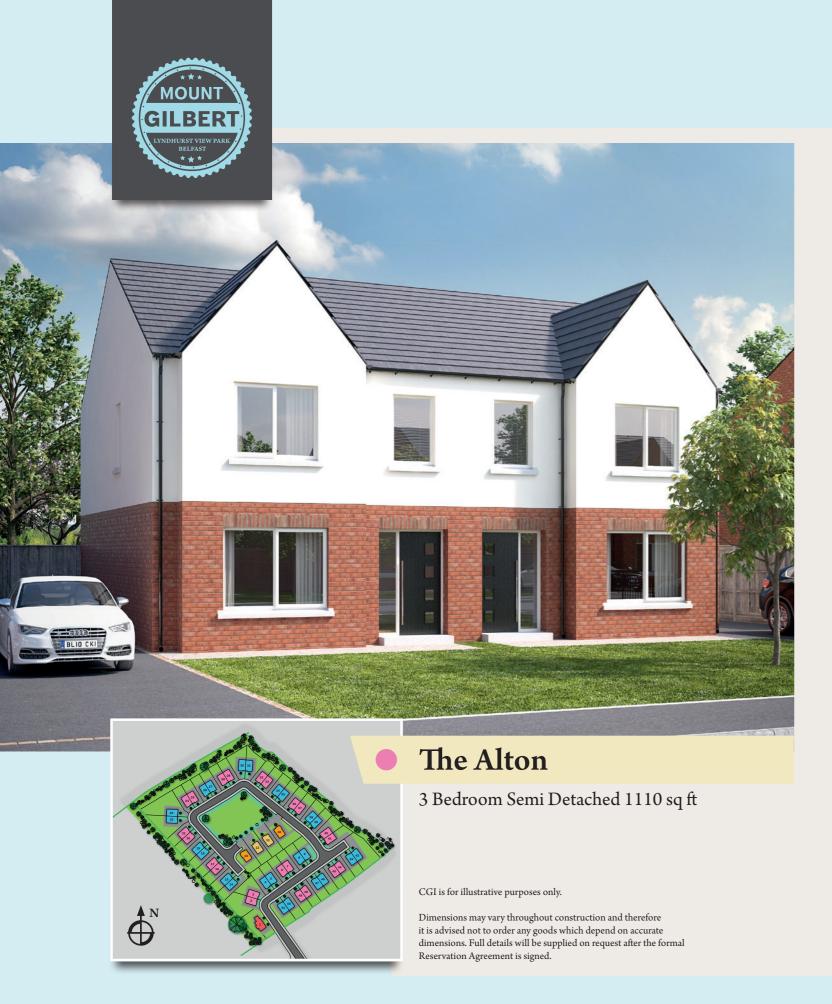

### The Alton

Ground Floor

First Floor

| <b>Ground Floor</b>    |   |       |      |   |      | First Floor           |   |        |      |   |      |
|------------------------|---|-------|------|---|------|-----------------------|---|--------|------|---|------|
| Entrance Hall with WC  |   |       |      |   |      | Master Bedroom 12'10" | Х | 10'10" | 3.95 | Х | 3.34 |
| Kitchen   Dining 18'5" | Х | 12'1" | 5.65 | Х | 3.70 | Ensuite 5'6"          | Х | 5'1"   | 1.70 | Х | 1.54 |
| Utility                | Х | 10'3" | 5.69 | Х | 3.15 | Bedroom 2 max         | Х | 9'6"   | 3.75 | Х | 2.94 |
| Lounge                 | Х | 12'0" | 4.29 | Х | 3.66 | Bedroom 3 max 12'3"   | Х | 8'9"   | 3.75 | Χ | 2.71 |
|                        |   |       |      |   |      | Bathroom              | Х | 5'6"   | 2.20 | Х | 1.70 |
|                        |   |       |      |   |      |                       |   |        |      |   |      |

CGI is for illustrative purposes only.

Reservation Agreement is signed.

Dimensions may vary throughout construction and therefore it is advised not to order any goods which depend on accurate dimensions. Full details will be supplied on request after the formal