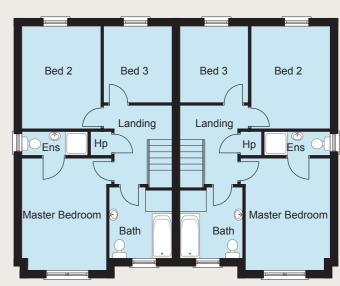

# The Bailey

Ground Floor

First Floor

| Ground Floor           |         |      |        | First Floor          |         |      |        |
|------------------------|---------|------|--------|----------------------|---------|------|--------|
| Entrance Hall with WC  |         |      |        | Master Bedroom 14'9" | x 10'5" | 4.55 | x 3.21 |
| Kitchen   Dining 18'4" | x 11'2" | 5.60 | x 3.40 | Ensuite 8'2"         | x 2'10" | 2.50 | x 0.90 |
| Lounge                 | x 11'2" | 5.75 | x 3.40 | Bedroom 2            | x 9'8"  | 3.60 | x 3.00 |
|                        |         |      |        | Bedroom 3 8'5"       | x 8'2"  | 2.60 | x 2.50 |
|                        |         |      |        | Bathroom9'8"         | x 7'5"  | 3.00 | x 2.29 |