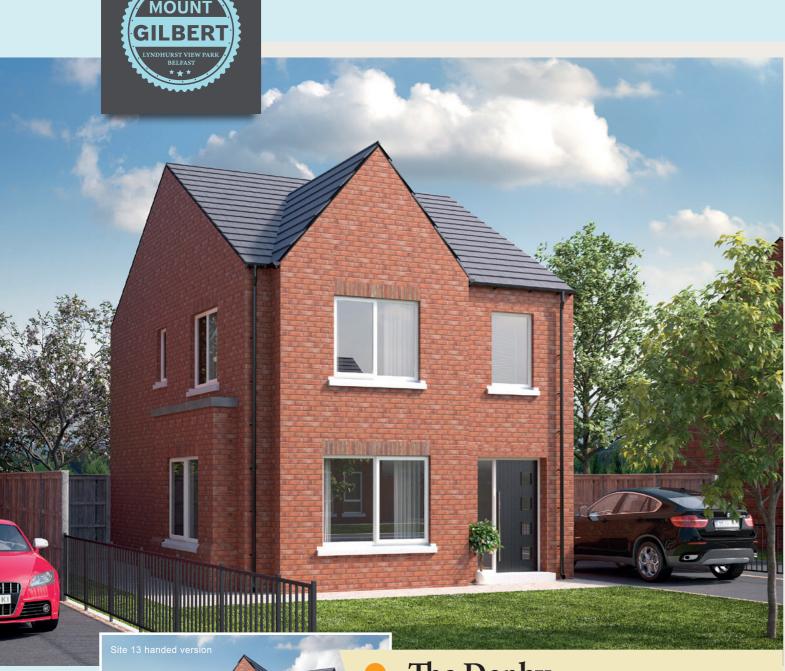

## The Denby

Ground Floor

First Floor

#### note: site 13 is a handed version of these plans

| <b>Ground Floor</b>     |         |      |        | First Floor          |         |      |     |
|-------------------------|---------|------|--------|----------------------|---------|------|-----|
| Entrance Hall with WC   |         |      |        | Master Bedroom 13'9" | x 10'5" | 4.25 | x 3 |
| Kitchen   Dining 18'7"  | x 11'2" | 5.69 | x 3.40 | Ensuite 8'2"         | x 2'10" | 2.50 | x 0 |
| Lounge (into bay) 18'9" | x 11'2" | 5.75 | x 3.85 | Bedroom 2            | x 9'8"  | 3.90 | x 3 |
|                         |         |      |        | Bedroom 3 9'5"       | x 8'5"  | 2.90 | x 2 |
|                         |         |      |        | Bathroom8'9"         | x 7'8"  | 2.70 | x 2 |

### The Denby

3 Bedroom Detached 1100 sq ft

CGI is for illustrative purposes only.

Dimensions may vary throughout construction and therefore it is advised not to order any goods which depend on accurate dimensions. Full details will be supplied on request after the formal Reservation Agreement is signed.