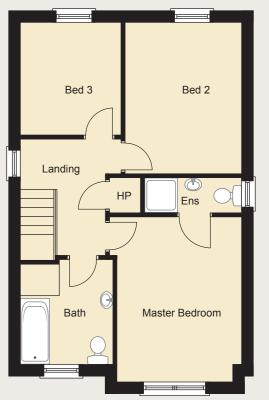

### The Elmore

Ground Floor

First Floor

note: site 12 is a handed version of these plans

| Ground Floor           |         |      |        | First Floor             |         |      |       |
|------------------------|---------|------|--------|-------------------------|---------|------|-------|
| Entrance Hall          |         |      |        | Master Bedroom max13'9" | x 11'2" | 4.25 | x 3.4 |
| Kitchen   Dining 18'7" | x 11'2" | 5.69 | x 3.40 | Ensuite 8'2"            | x 2'10" | 2.50 | x 0.9 |
| Lounge                 | x 11'2" | 5.75 | x 3.40 | Bedroom 2               | x 9'8"  | 3.90 | x 3.0 |
| WC 5'8"                | x 2'10" | 1.78 | x 0.90 | Bedroom 3 9'5"          | x 8'5"  | 2.90 | x 2.5 |
|                        |         |      |        | Bathroom 8'9"           | x 7'8"  | 2.70 | x 2.3 |

3 Bedroom Detached 1100 sq ft

CGI is for illustrative purposes only.

Dimensions may vary throughout construction and therefore it is advised not to order any goods which depend on accurate dimensions. Full details will be supplied on request after the formal Reservation Agreement is signed.