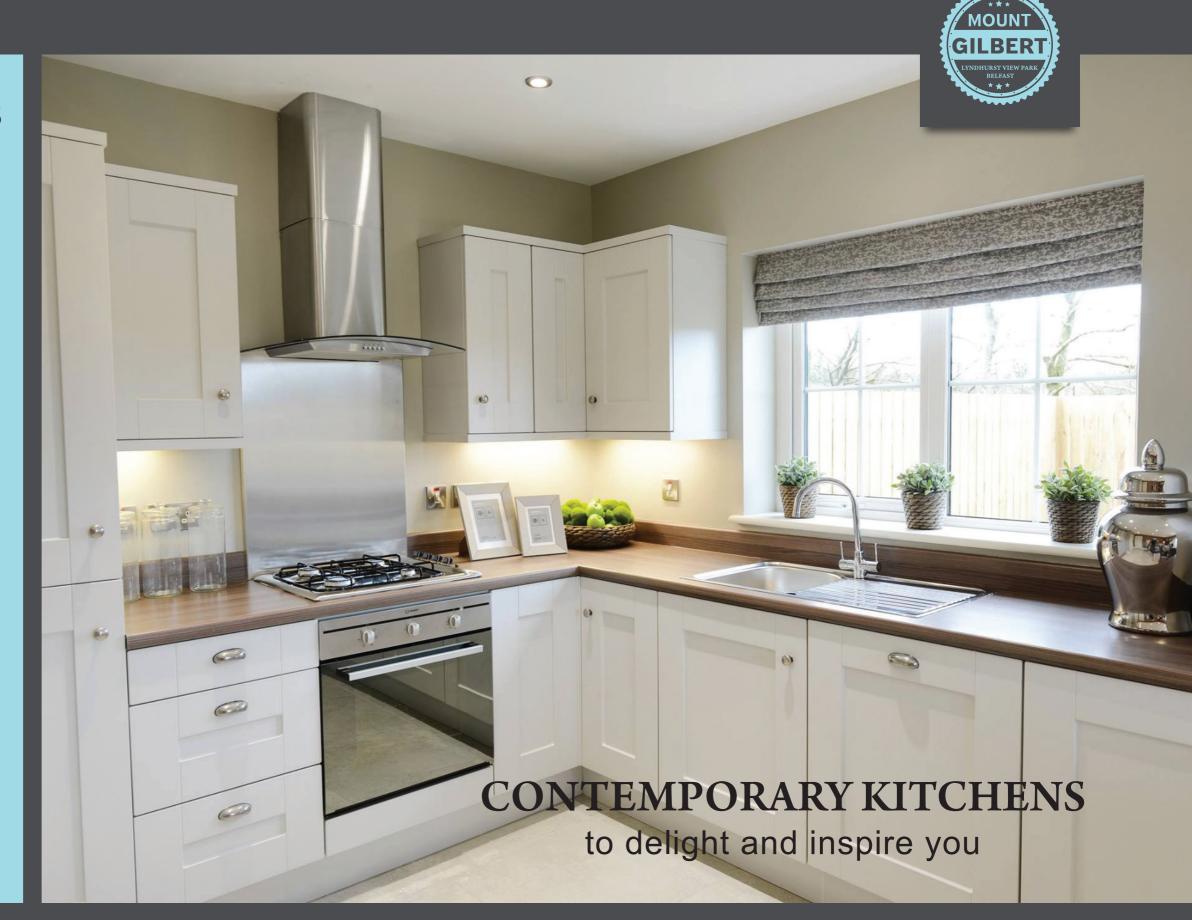

#### Kitchen

- Contemporary range of kitchen finishes with choice of doors and worktops
- Integrated kitchen appliances to include hob, oven and fridge freezer
- Fully tiled floor
- Upstand between worktop and high level units
- Free standing washing machine