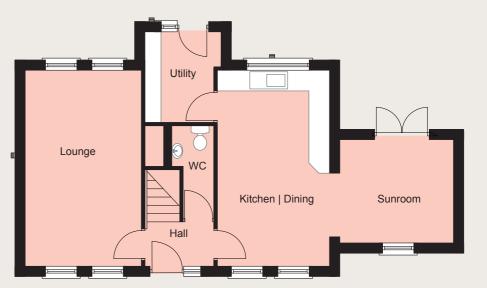

### The Alton

Ground Floor

First Floor

| <b>Ground Floor</b>    |   |       |      |   |      | First Floor           |   |        |      |   |      |
|------------------------|---|-------|------|---|------|-----------------------|---|--------|------|---|------|
| Entrance Hall with WC  |   |       |      |   |      | Master Bedroom 12'10" | Х | 10'10" | 3.95 | Х | 3.34 |
| Kitchen   Dining 18'5" | Х | 12'1" | 5.65 | Х | 3.70 | Ensuite 5'6"          | Х | 5'1"   | 1.70 | Х | 1.54 |
| Utility                | Х | 10'3" | 5.69 | Х | 3.15 | Bedroom 2 max         | Х | 9'6"   | 3.75 | Х | 2.94 |
| Lounge                 | Х | 12'0" | 4.29 | Х | 3.66 | Bedroom 3 max 12'3"   | Х | 8'9"   | 3.75 | Χ | 2.71 |
|                        |   |       |      |   |      | Bathroom              | Х | 5'6"   | 2.20 | Х | 1.70 |
|                        |   |       |      |   |      |                       |   |        |      |   |      |