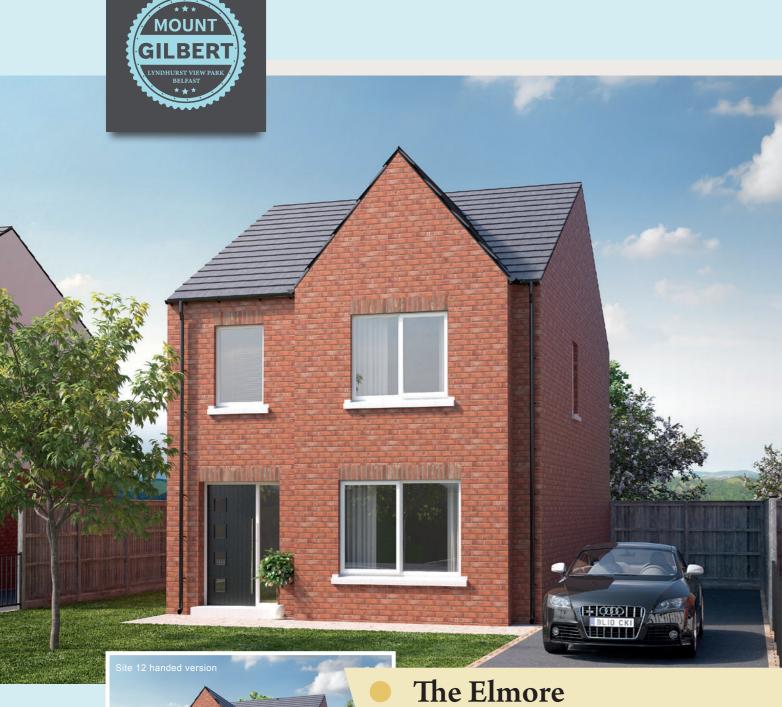

### The Elmore

Ground Floor

First Floor

note: site 12 is a handed version of these plans

| Ground Floor           |         |      |        | First Floor             |         |      |       |
|------------------------|---------|------|--------|-------------------------|---------|------|-------|
| Entrance Hall          |         |      |        | Master Bedroom max13'9" | x 11'2" | 4.25 | x 3.4 |
| Kitchen   Dining 18'7" | x 11'2" | 5.69 | x 3.40 | Ensuite 8'2"            | x 2'10" | 2.50 | x 0.9 |
| Lounge                 | x 11'2" | 5.75 | x 3.40 | Bedroom 2               | x 9'8"  | 3.90 | x 3.0 |
| WC 5'8"                | x 2'10" | 1.78 | x 0.90 | Bedroom 3 9'5"          | x 8'5"  | 2.90 | x 2.5 |
|                        |         |      |        | Bathroom 8'9"           | x 7'8"  | 2.70 | x 2.3 |

3 Bedroom Detached 1100 sq ft

CGI is for illustrative purposes only.

Dimensions may vary throughout construction and therefore it is advised not to order any goods which depend on accurate dimensions. Full details will be supplied on request after the formal Reservation Agreement is signed.