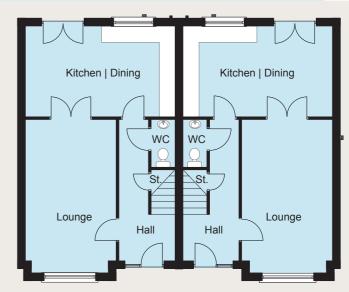

# The Bailey

Ground Floor

First Floor

| Ground Floor           |         |      |        | First Floor          |         |      |        |
|------------------------|---------|------|--------|----------------------|---------|------|--------|
| Entrance Hall with WC  |         |      |        | Master Bedroom 14'9" | x 10'5" | 4.55 | x 3.21 |
| Kitchen   Dining 18'4" | x 11'2" | 5.60 | x 3.40 | Ensuite 8'2"         | x 2'10" | 2.50 | x 0.90 |
| Lounge                 | x 11'2" | 5.75 | x 3.40 | Bedroom 2            | x 9'8"  | 3.60 | x 3.00 |
|                        |         |      |        | Bedroom 3 8'5"       | x 8'2"  | 2.60 | x 2.50 |
|                        |         |      |        | Bathroom9'8"         | x 7'5"  | 3.00 | x 2.29 |