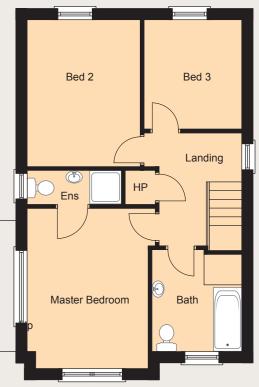

## The Denby

Ground Floor

First Floor

#### note: site 13 is a handed version of these plans

| <b>Ground Floor</b>     |         |      |        | First Floor          |         |      |     |
|-------------------------|---------|------|--------|----------------------|---------|------|-----|
| Entrance Hall with WC   |         |      |        | Master Bedroom 13'9" | x 10'5" | 4.25 | x 3 |
| Kitchen   Dining 18'7"  | x 11'2" | 5.69 | x 3.40 | Ensuite 8'2"         | x 2'10" | 2.50 | x 0 |
| Lounge (into bay) 18'9" | x 11'2" | 5.75 | x 3.85 | Bedroom 2            | x 9'8"  | 3.90 | x 3 |
|                         |         |      |        | Bedroom 3 9'5"       | x 8'5"  | 2.90 | x 2 |
|                         |         |      |        | Bathroom8'9"         | x 7'8"  | 2.70 | x 2 |

### The Denby

3 Bedroom Detached 1100 sq ft

CGI is for illustrative purposes only.

Dimensions may vary throughout construction and therefore it is advised not to order any goods which depend on accurate dimensions. Full details will be supplied on request after the formal Reservation Agreement is signed.