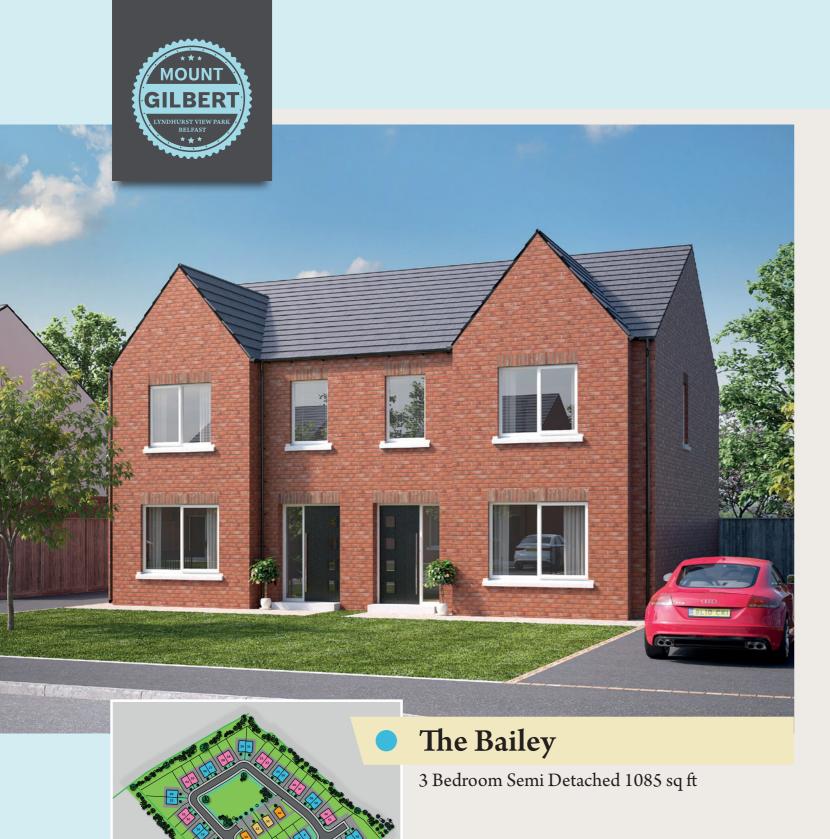

# The Bailey

Ground Floor

First Floor

| Ground Floor           |         |      |        | First Floor          |         |      |        |
|------------------------|---------|------|--------|----------------------|---------|------|--------|
| Entrance Hall with WC  |         |      |        | Master Bedroom 14'9" | x 10'5" | 4.55 | x 3.21 |
| Kitchen   Dining 18'4" | x 11'2" | 5.60 | x 3.40 | Ensuite 8'2"         | x 2'10" | 2.50 | x 0.90 |
| Lounge                 | x 11'2" | 5.75 | x 3.40 | Bedroom 2            | x 9'8"  | 3.60 | x 3.00 |
|                        |         |      |        | Bedroom 3 8'5"       | x 8'2"  | 2.60 | x 2.50 |
|                        |         |      |        | Bathroom9'8"         | x 7'5"  | 3.00 | x 2.29 |