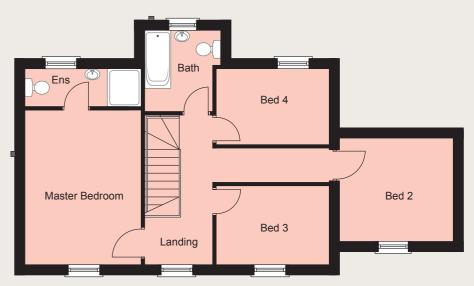

### The Alton

Ground Floor

First Floor

| <b>Ground Floor</b>    |   |       |      |   |      | First Floor           |   |        |      |   |      |
|------------------------|---|-------|------|---|------|-----------------------|---|--------|------|---|------|
| Entrance Hall with WC  |   |       |      |   |      | Master Bedroom 12'10" | Х | 10'10" | 3.95 | Х | 3.34 |
| Kitchen   Dining 18'5" | Х | 12'1" | 5.65 | Х | 3.70 | Ensuite 5'6"          | Х | 5'1"   | 1.70 | Х | 1.54 |
| Utility                | Х | 10'3" | 5.69 | Х | 3.15 | Bedroom 2 max         | Х | 9'6"   | 3.75 | Х | 2.94 |
| Lounge                 | Х | 12'0" | 4.29 | Х | 3.66 | Bedroom 3 max 12'3"   | Х | 8'9"   | 3.75 | Χ | 2.71 |
|                        |   |       |      |   |      | Bathroom              | Х | 5'6"   | 2.20 | Х | 1.70 |
|                        |   |       |      |   |      |                       |   |        |      |   |      |