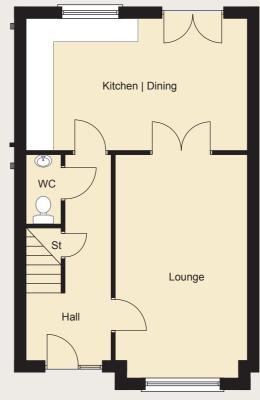

### The Elmore

Ground Floor

First Floor

note: site 12 is a handed version of these plans

| Ground Floor           |         |      |        | First Floor             |         |      |       |
|------------------------|---------|------|--------|-------------------------|---------|------|-------|
| Entrance Hall          |         |      |        | Master Bedroom max13'9" | x 11'2" | 4.25 | x 3.4 |
| Kitchen   Dining 18'7" | x 11'2" | 5.69 | x 3.40 | Ensuite 8'2"            | x 2'10" | 2.50 | x 0.9 |
| Lounge                 | x 11'2" | 5.75 | x 3.40 | Bedroom 2               | x 9'8"  | 3.90 | x 3.0 |
| WC 5'8"                | x 2'10" | 1.78 | x 0.90 | Bedroom 3 9'5"          | x 8'5"  | 2.90 | x 2.5 |
|                        |         |      |        | Bathroom 8'9"           | x 7'8"  | 2.70 | x 2.3 |

3 Bedroom Detached 1100 sq ft

CGI is for illustrative purposes only.

Dimensions may vary throughout construction and therefore it is advised not to order any goods which depend on accurate dimensions. Full details will be supplied on request after the formal Reservation Agreement is signed.