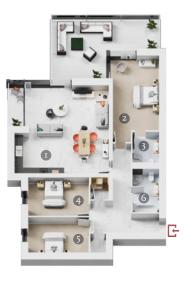

### **APARTMENTS**

4/9/14

104 SQ MT / 1,120 SQ Ft

1. KITCHEN DINING 7.0M x 6.4M

2. MASTER BEDROOM 2.9M x 4.9M

4. BEDROOM 2 5. BEDROOM 3 2.5M x 3.7M 3. ENSUITE 1 2.5M x 1.9M

6. BATHROOM 3.9M x 1.9M

### **APARTMENTS**

5 / IO / I5

130 SQ MT / 1,400 SQ Ft

1. KITCHEN DINING 6.9M x 7.1M

2. MASTER BEDROOM 3.4M x 5.8M

3. ENSUITE 1 1.9M x 2.4M

4. BEDROOM 2

5. BEDROOM 3

6. BATHROOM 1.9M x 3.4M

**APARTMENTS** 6/11/16

110 SQ MT / 1,180 SQ Ft

1. KITCHEN DINING 6.2M x 8.0M

2. MASTER BEDROOM
3.4M x 7.3M
3. ENSUITE 1
Included in Master
Bedroom measurements

4. BEDROOM 2 3.1M x 3.7M 5. BATHROOM

**APARTMENTS** 

7 / 12 / 17

125 SQ MT / 1,345 SQ Ft

1. KITCHEN DINING 6.5M x 7.4M

2. MASTER BEDROOM 3.4M x 5.3M 3. ENSUITE 1 1.9M x 2.9M

5. BEDROOM 3 6. BATHROOM 1.9M x 3.3M

4. BEDROOM 2

**APARTMENTS** 

8 / 13 / 18

93 SQ MT / 1,000 SQ Ft

1. KITCHEN DINING 6.4M x 6.5M

2. MASTER BEDROOM 3.6M x 4.9M 3. ENSUITE 1 2.4M x 2.0M

4. BEDROOM 2

5. BATHROOM

**APARTMENT** 

19