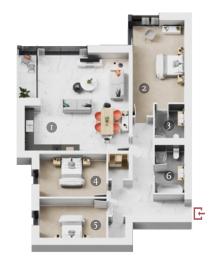

### **APARTMENT**

130 SQ\_MT / 1,400 SQ Ft

1. KITCHEN DINING

2. MASTER BEDROOM

3. ENSUITE 1 1.9M x 2.4M

4. BEDROOM 2 4.4M x 2.9M

5. BEDROOM 3 4.4M x 2.7M

6. BATHROOM 1.9M x 3.4M