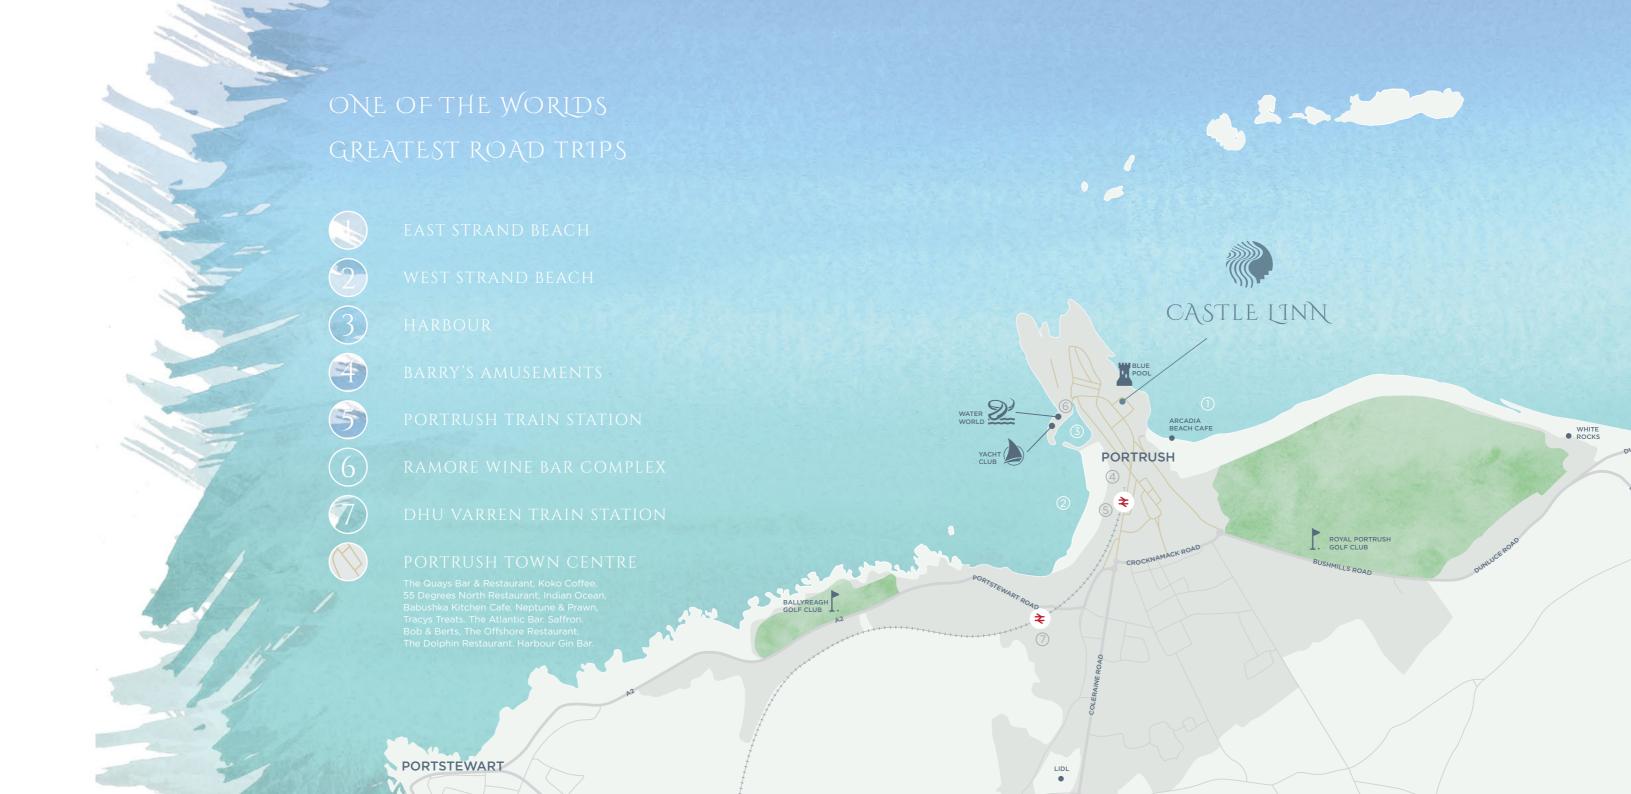

# THERE ARE FEW PLACES MORE BEAUTIFUL THAN THE NORTH COAST OF ANTRIM

The beautiful scenery of the North Coast cannot fail to impress visitors to the area. The dramatic coast line attracts thousands of visitors every year regardless of weather conditions and Portrush is one of the most desirable residential and holiday areas in Northern Ireland.

This beautiful seaside town has many exceptional attractions to offer: a championship golf course, two magnificent golden strand beaches, scenic coastal walks and a harbour area well renowned for its variety of fine cuisine and friendly atmosphere.

Within a short distance are well known landmarks such as the Giants Causeway, Bushmills Distillery, Dunluce Castle and the Carrick-a-Rede Rope Bridge.