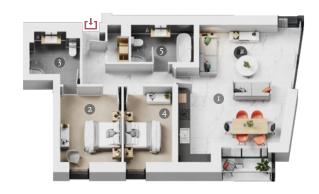

**APARTMENTS** 

7 / 12 / 17

125 SQ MT / 1,345 SQ Ft

1. KITCHEN DINING 6.5M x 7.4M

2. MASTER BEDROOM 3.4M x 5.3M 3. ENSUITE 1 1.9M x 2.9M

5. BEDROOM 3 6. BATHROOM 1.9M x 3.3M

4. BEDROOM 2

**APARTMENTS** 