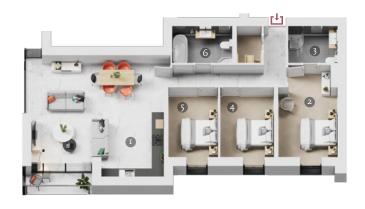

### **APARTMENTS**

4/9/14

104 SQ MT / 1,120 SQ Ft

1. KITCHEN DINING 7.0M x 6.4M

2. MASTER BEDROOM 2.9M x 4.9M

4. BEDROOM 2 5. BEDROOM 3 2.5M x 3.7M 3. ENSUITE 1 2.5M x 1.9M

6. BATHROOM 3.9M x 1.9M