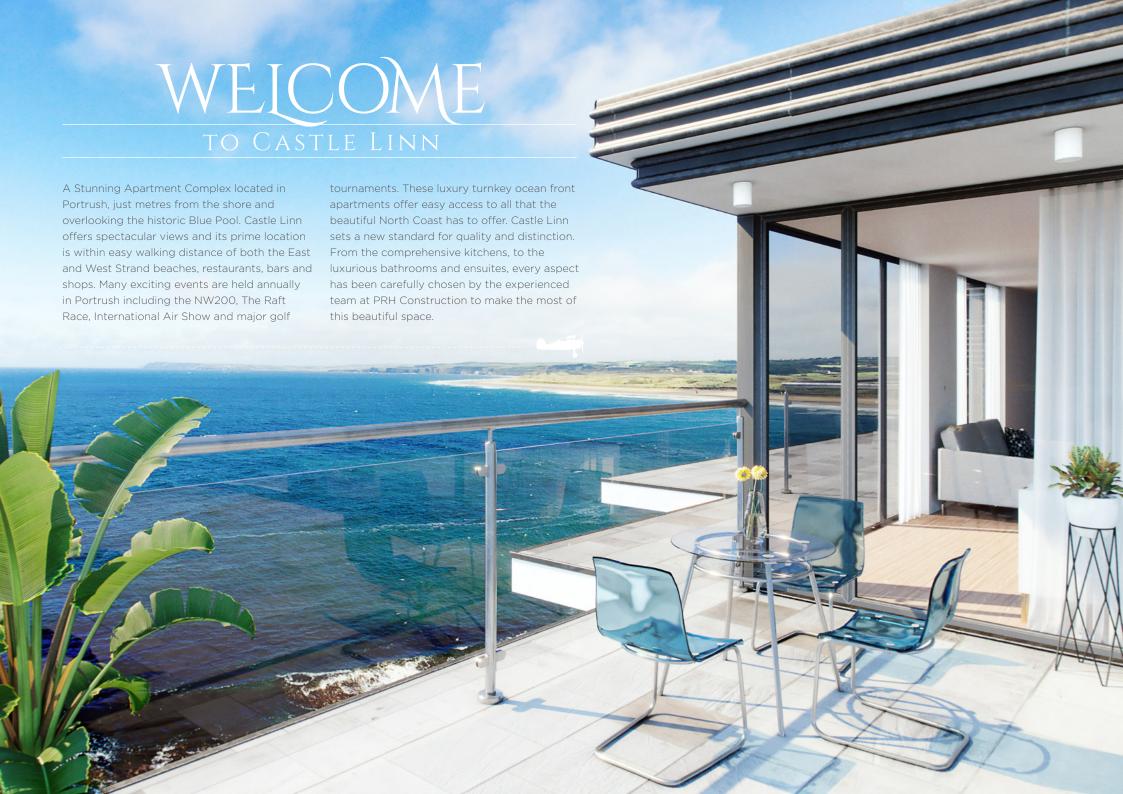

## Unrivalled balcony views over

Ensuite to master bedrooms

the Atlantic

- High quality internal doors and ironmongery
- Painted contemporary MDF skirting and architrave
- Two way audio / visual entry system
- Gas central heating system
- Separate utility room
- Heated towel rail to bathroom and ensuite

- Luxury fully fitted kitchen with granite / Quartz worktop incorporating branded hob, oven, extractor, dishwasher, fridge / freezer
- Contemporary sanitary ware with high quality chrome taps and fittings
- Porcelain tiling to kitchen, living, bathrooms and hallway
- Fully tiled shower enclosure
- Partial wall tiling to bathroom
- Energy efficient light fittings
- Pre-wired for telephone and TV

- hen Generous supply of power worktop sockets
  - Highly efficient double glazed windows and doors
  - High quality carpet and underlay to bedrooms
  - Internal paint finished to walls and ceilings
  - Internal storage room within each apartment
  - Fire detection, smoke and carbon monoxide detection system
  - Frameless glass to balconies

- One car parking space per apartment in the secure underground car parking facility
- Individual lockable storage area located in carpark
- Bedroom sea view from selected master bedrooms
- High quality exterior finishes designed for low maintenance
- 10 year structural warranty