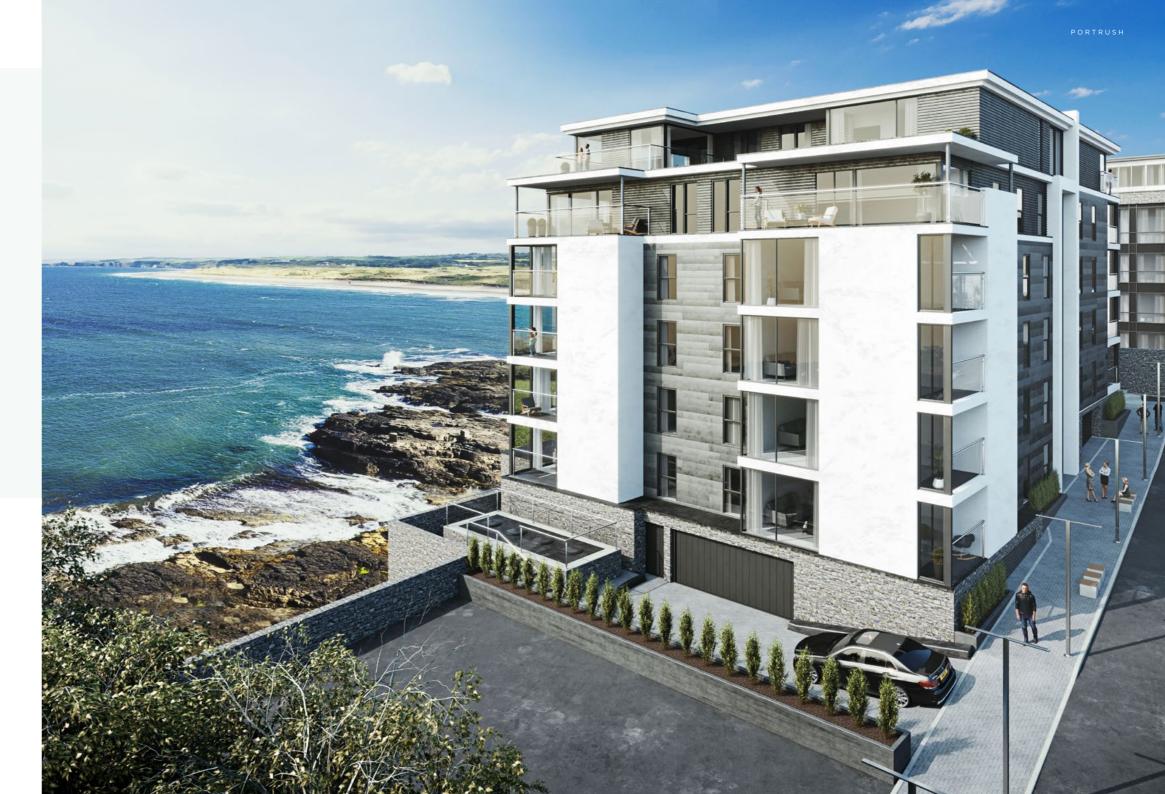

# MAGNIFICENT **BALCONY VIEWS** OVER THE ATLANTIC

\* ALL MEASUREMENTS TAKEN FROM THE WIDEST PART OF EACH ROOM

## Unrivalled balcony views over

Ensuite to master bedrooms

the Atlantic

- High quality internal doors and ironmongery
- Painted contemporary MDF skirting and architrave
- Two way audio / visual entry system
- Gas central heating system
- Separate utility room
- Heated towel rail to bathroom and ensuite