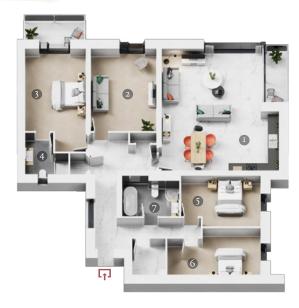

### **APARTMENT**

2 I

153 SQ MT / 1,645 SQ Ft

6.5M x 7.4M

1. KITCHEN DINING 2. MEDIA ROOM 3.6M x 4.8M

3. MASTER BEDROOM 4. ENSUITE 1 3.3M x 4.8M 2.4M x 2.3M

5. BEDROOM 2 4.5M x 2.9M

6. BEDROOM 3 5.2M x 2.7M