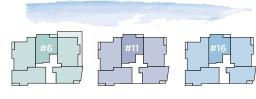

6. BATHROOM 1.9M x 3.4M

**APARTMENTS** 6/11/16

110 SQ MT / 1,180 SQ Ft

1. KITCHEN DINING 6.2M x 8.0M

2. MASTER BEDROOM
3.4M x 7.3M
3. ENSUITE 1
Included in Master
Bedroom measurements

4. BEDROOM 2 3.1M x 3.7M 5. BATHROOM