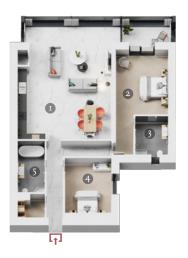

### **APARTMENT**

104 SQ MT / 1,120 SQ Ft

1. KITCHEN DINING

2. MASTER BEDROOM

3. ENSUITE 1

4. BEDROOM 2 2.7M x 3.7M

5. BEDROOM 3 2.5M x 3.7M

6. BATHROOM 3.0M x 1.9M