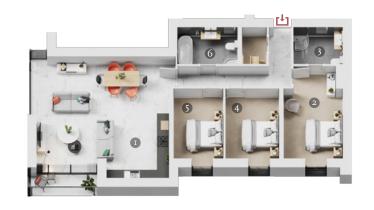

### **APARTMENT**

104 SQ MT / 1,120 SQ Ft

1. KITCHEN DINING

2. MASTER BEDROOM

3. ENSUITE 1

4. BEDROOM 2 2.7M x 3.7M

5. BEDROOM 3 2.5M x 3.7M

6. BATHROOM 3.0M x 1.9M