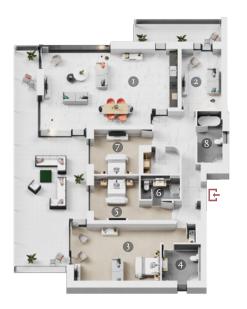

### APARTMENT

23

200 SQ MT /2,150 SQ Ft

4. ENSUITE 1

8. BATHROOM

1.9M x 4.1M

Included in Master Bedroom measurement

1. KITCHEN DINING 2. MEDIA ROOM 3. MASTER BEDROOM 10.1M x 6.2M 3.0M x 4.3M 9.5M x 4.5M

5. BEDROOM 2 5.9M x 3.5M 6. ENSUITE 2 3.0M x 2.0M 7. BEDROOM 3 3.5M x 3.5M