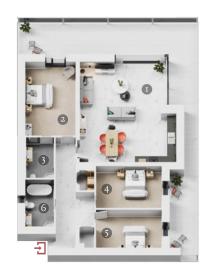

6. BATHROOM 1.9M x 3.4M

**APARTMENTS** 6/11/16

110 SQ MT / 1,180 SQ Ft

1. KITCHEN DINING 6.2M x 8.0M

2. MASTER BEDROOM
3.4M x 7.3M
3. ENSUITE 1
Included in Master
Bedroom measurements

4. BEDROOM 2 3.1M x 3.7M 5. BATHROOM