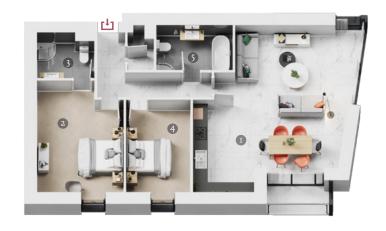

7. BATHROOM 3.2M x 2.4M

22

93 SQ MT / 1,000 SQ Ft

2.4M x 2.0M

1. KITCHEN DINING 6.5M x 6.3M 2. MASTER BEDROOM 3.6M x 4.9M

4. BEDROOM 2 5. BATHROOM 3.2M x 2.0M 2.7M x 4.1M