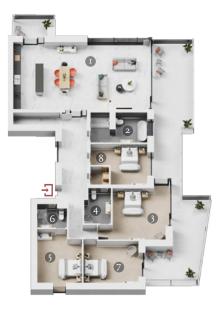

### APARTMENT

24

208 SQ MT / 2,240 SQ Ft

2. BATHROOM 4.6M x 2.6M 6. ENSUITE 2

2.4M x 2.1M

3. MASTER BEDROOM 4. ENSUITE 1 3.0M x 2.0M 4.6M x 0.4M

10.7M x 5.7M 5. BEDROOM 2 5.4M x 4.4M

4.5M x 3.5M

8. BEDROOM 4 3.6M x 4.5M