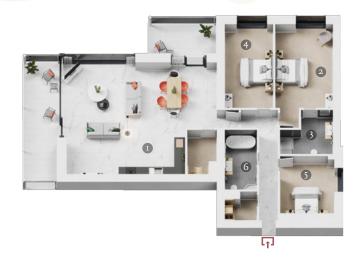

138 SQ MT / 1,485 SQ Ft

1. KITCHEN DINING 2. MEDIA ROOM 3. MASTER BEDROOM 4. ENSUITE 1

5. BEDROOM 2

4.6M x 2.8M

2.2M x 2.9M

6. BEDROOM 3 7. ENSUITE 2 2.6M x 4.9M 2.0M x 2.0M

8. BATHROOM 3.1M x 2.0M