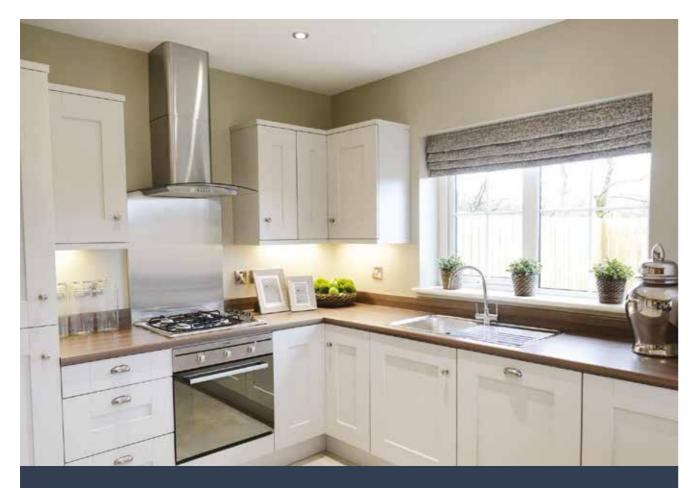

## FLEXIBLE, ELEGANT SPACES DELIVERED TO YOUR SPECIFICATION

## A MODERN EDGE FINISH...

#### KITCHEN

- Contemporary range of kitchen finishes with choice of doors and worktops
- Integrated kitchen appliances to include hob, oven and fridge freezer
- Fully tiled floor
- Upstand between worktop and high level units