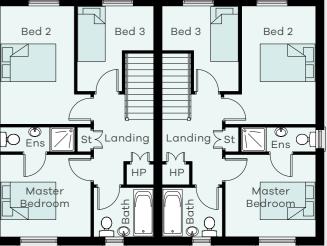

#### THE AINSLEY

| Master Bedroom | 10'8" | ×   | 9'8"   | 3.30 | × 3.00 |
|----------------|-------|-----|--------|------|--------|
| Ensuite        | 8'9"  | .×  | 2'10"  | 2.71 | x 0.90 |
| Bedroom 2      | 14'1" | X   | 10'10" | 4.31 | x 3.34 |
| Bedroom 3      | 10'2" | X   | 9'2"   | 3.11 | x 2.79 |
| Bathroom       | 7'2"  | Х   | 5'9"   | 2.19 | x 1.80 |
|                |       | ••• |        |      |        |

## THE EALING

| Master Bedroom | 10'2" × | 9'2"  | 3.10 x 2.80 |
|----------------|---------|-------|-------------|
| Ensuite        | 9'92"x  | 2'10" | 2.80 x 0.90 |
| Bedroom 2      | 13'8" x | 9'2"  | 4.20 x 2.80 |
| Bedroom 3      | 9'8" x  | 7'2"  | 3.00 x 2.20 |
| Bathroom       | 7'2" x  | 7'1"  | 2.20 x 2.17 |
| •••••••        |         | ••••• | ••••••      |

| Master Bedroom | 10'8" | Х | 9'8"  | 3.30 | Х | 3.00 |
|----------------|-------|---|-------|------|---|------|
| Ensuite        | 8'9"  | Х | 2'10" | 2.71 | X | 0.90 |
| Bedroom 2      | 13'9" | Х | 10'8" | 4.25 | X | 3.30 |
| Bedroom 3      | 10'0" | X | 9'0"  | 3.05 | X | 2.75 |
| Bathroom       | 7'2"  | Х | 5'9"  | 2.19 | X | 1.80 |

## THE JASMIN

FIRST FLOOR

| Master Bedroom | 10'8" x S | 9'8"  | 3.30 x | 3.00 |
|----------------|-----------|-------|--------|------|
| Ensuite        | 8'9" × 2  | 2'10" | 2.71 x | 0.90 |
| Bedroom 2      | 13'9" × 1 | 0'10" | 4.25 x | 3.34 |
| Bedroom 3      | 10'2" x 9 | 9'1"  | 3.11 x | 2.79 |
| Bathroom       | 7'2" x 5  | 5'9"  | 2.19 x | 1.80 |
|                |           |       |        |      |