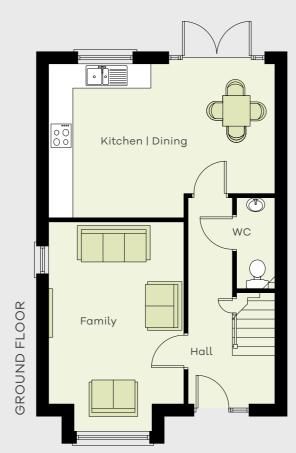

# THE AINSLEY

3 BEDROOM SEMI DETACHED | 112 m<sup>2</sup> 1205 ft<sup>2</sup>

#### GROUND FLOOR

| Entrance Hall wi | th WC          |             |
|------------------|----------------|-------------|
| Family into bay  | 16'10"x 10'10" | 5.17 x 3.34 |
| Kitchen   Dining | 18'3" x 12'5"  | 5.59 x 3.81 |

#### THE AINSLEY

| Master Bedroom | 10'8" | ×   | 9'8"   | 3.30 | × 3.00 |
|----------------|-------|-----|--------|------|--------|
| Ensuite        | 8'9"  | .×  | 2'10"  | 2.71 | x 0.90 |
| Bedroom 2      | 14'1" | X   | 10'10" | 4.31 | x 3.34 |
| Bedroom 3      | 10'2" | X   | 9'2"   | 3.11 | x 2.79 |
| Bathroom       | 7'2"  | Х   | 5'9"   | 2.19 | x 1.80 |
|                |       | ••• |        |      |        |