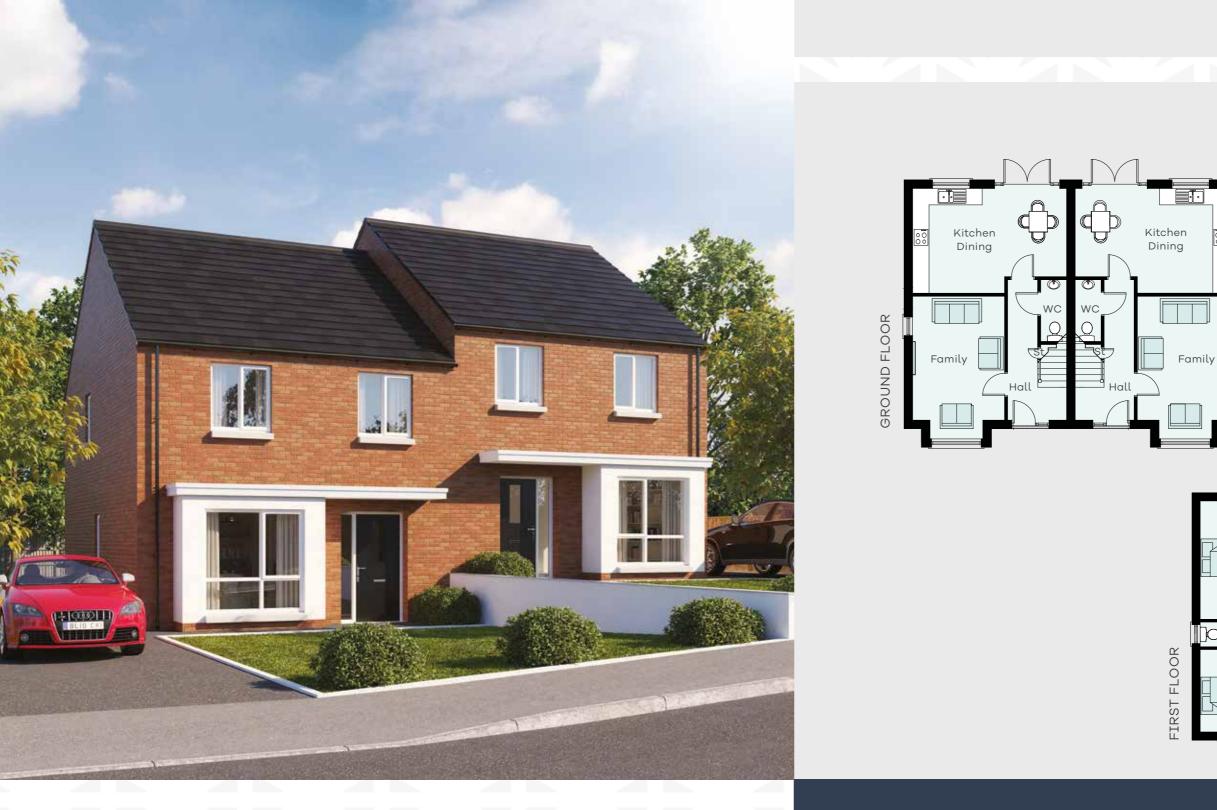

# THE AINSLEY

3 BEDROOM SEMI DETACHED | 112 m<sup>2</sup> 1205 ft<sup>2</sup>

#### GROUND FLOOR

| Entrance Hall wi | th WC          |             |
|------------------|----------------|-------------|
| Family into bay  | 16'10"x 10'10" | 5.17 x 3.34 |
| Kitchen   Dining | 18'3" x 12'5"  | 5.59 x 3.81 |

#### THE AINSLEY

| Master Bedroom | 10'8" | ×   | 9'8"   | 3.30 | × 3.00 |
|----------------|-------|-----|--------|------|--------|
| Ensuite        | 8'9"  | .×  | 2'10"  | 2.71 | x 0.90 |
| Bedroom 2      | 14'1" | X   | 10'10" | 4.31 | x 3.34 |
| Bedroom 3      | 10'2" | X   | 9'2"   | 3.11 | x 2.79 |
| Bathroom       | 7'2"  | Х   | 5'9"   | 2.19 | x 1.80 |
|                |       | ••• |        |      |        |