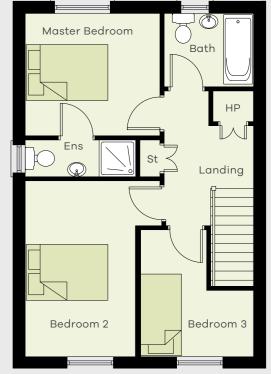

# THE AINSLEY

3 BEDROOM SEMI DETACHED | 112 m<sup>2</sup> 1205 ft<sup>2</sup>

#### THE AINSLEY

| Master Bedroom | 10'8" | ×   | 9'8"   | 3.30 | × 3.00 |
|----------------|-------|-----|--------|------|--------|
| Ensuite        | 8'9"  | .×  | 2'10"  | 2.71 | x 0.90 |
| Bedroom 2      | 14'1" | X   | 10'10" | 4.31 | x 3.34 |
| Bedroom 3      | 10'2" | X   | 9'2"   | 3.11 | x 2.79 |
| Bathroom       | 7'2"  | Х   | 5'9"   | 2.19 | x 1.80 |
|                |       | ••• |        |      |        |