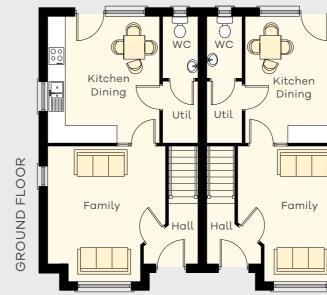

## THE CARLTON + THE DERWENT

3 BEDROOM TOWNHOUSES THE CARLTON | 92m<sup>2</sup> 990 ft<sup>2</sup> THE DERWENT | 93 m<sup>2</sup> 1001 ft<sup>2</sup>

Images are for illustration purposes only

| R             |                        |
|---------------|------------------------|
| h WC          |                        |
| 17'8" x 12'5" | 5.43 x 3.8             |
| 20'0" × 10'5" | 6.10 x 3.2             |
|               | :h WC<br>17'8" x 12'5" |

#### THE CARLTON + THE DERWENT

#### GROUND FLOOR

| Entrance Hall wit |         |       |        |      |
|-------------------|---------|-------|--------|------|
|                   | 19'3" × | 10'9" | 5.89 x | 3.34 |
| Kitchen   Dining  |         |       | 5.60 x |      |
|                   |         |       |        |      |