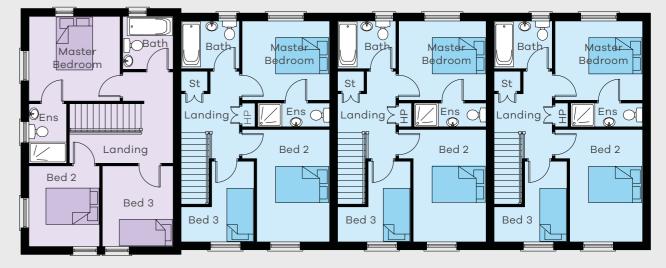

#### FIRST FLOOR

| Master Bedroom | 10'8" | x 10'5" | 3.28 x 3.20 |  |
|----------------|-------|---------|-------------|--|
| Ensuite        | 7'4"  | x 4'6"  | 2.25 x 1.42 |  |
| Bedroom 2      | 10'0" | x 8'7"  | 3.05 x 2.66 |  |
| Bedroom 3      | 10'0" | x 8'7"  | 3.05 x 2.66 |  |
| Bathroom       | 6'7"  | x 6'5"  | 2.05 x 1.97 |  |

| Master Bedroom | 10'8" | Х | 9'8"  | 3.30 | Х | 3.00 |
|----------------|-------|---|-------|------|---|------|
| Ensuite        | 8'9"  | Х | 2'10" | 2.71 | X | 0.90 |
| Bedroom 2      | 13'9" | Х | 10'8" | 4.25 | X | 3.30 |
| Bedroom 3      | 10'0" | X | 9'0"  | 3.05 | X | 2.75 |
| Bathroom       | 7'2"  | Х | 5'9"  | 2.19 | X | 1.80 |