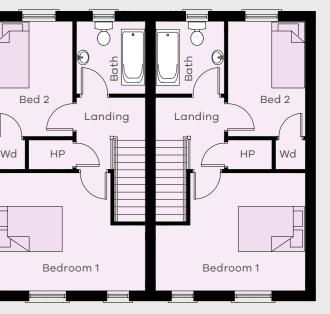

## THE CARLTON + THE DERWENT

3 BEDROOM TOWNHOUSES THE CARLTON | 92m<sup>2</sup> 990 ft<sup>2</sup> THE DERWENT | 93 m<sup>2</sup> 1001 ft<sup>2</sup>

Images are for illustration purposes only

| R             |                        |
|---------------|------------------------|
| h WC          |                        |
| 17'8" x 12'5" | 5.43 x 3.8             |
| 20'0" × 10'5" | 6.10 x 3.2             |
|               | :h WC<br>17'8" x 12'5" |

#### FIRST FLOOR

| Master Bedroom | 10'8" | x 10'5" | 3.28 x 3.20 |  |
|----------------|-------|---------|-------------|--|
| Ensuite        | 7'4"  | x 4'6"  | 2.25 x 1.42 |  |
| Bedroom 2      | 10'0" | x 8'7"  | 3.05 x 2.66 |  |
| Bedroom 3      | 10'0" | x 8'7"  | 3.05 x 2.66 |  |
| Bathroom       | 6'7"  | x 6'5"  | 2.05 x 1.97 |  |

#### THE CARLTON + THE DERWENT