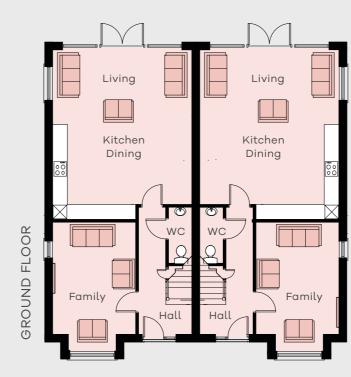

#### GROUND FLOOR

| Entrance Hall wi | th WC          |             |
|------------------|----------------|-------------|
| Family into bay  | 16'10"x 10'10" | 5.17 x 3.34 |
| Kitchen   Dining | 18'3" x 12'5"  | 5.59 x 3.81 |

#### GROUND FLOOR

| Entrance Hall wit   | h WC          |             |
|---------------------|---------------|-------------|
| Family into bay     | 16'9" x 10'9" | 5.17 x 3.34 |
| Kit   Dine   Living | 22'7" x 18'3" | 6.91 x 5.59 |

#### GROUND FLOOR

| Entrance Hall wit | h WC          |             |
|-------------------|---------------|-------------|
| Family into bay   | 16'0" x 11'5" | 4.88 x 3.51 |
| Kitchen   Dining  | 12'7" x 11'0" | 3.87 x 3.36 |

#### GROUND FLOOR

| Entrance Hall                  |             |
|--------------------------------|-------------|
| Family 15'1" x 13'1"           | 4.60 × 4.00 |
| Kitchen   Dining 14'1" x 12'5" | 4.30 x 3.80 |
| Utility 6'9" x 3'9"            | 2.10 x 1.20 |
| WC 6'9" x 3'9"                 | 2.10 x 1.20 |

## THE CARLTON + THE DERWENT

3 BEDROOM TOWNHOUSES THE CARLTON | 92m<sup>2</sup> 990 ft<sup>2</sup> THE DERWENT | 93 m<sup>2</sup> 1001 ft<sup>2</sup>

Images are for illustration purposes only

| R             |                        |
|---------------|------------------------|
| h WC          |                        |
| 17'8" x 12'5" | 5.43 x 3.8             |
| 20'0" × 10'5" | 6.10 x 3.2             |
|               | :h WC<br>17'8" x 12'5" |

#### GROUND FLOOR

| Entrance Hall wit |         |       |        |      |
|-------------------|---------|-------|--------|------|
|                   | 19'3" × | 10'9" | 5.89 x | 3.34 |
| Kitchen   Dining  |         |       | 5.60 x |      |
|                   |         |       |        |      |

#### GROUND FLOOR

| Entrance Hall wit | h WC          |             |
|-------------------|---------------|-------------|
| Family into bay   | 19'3" x 10'9" | 5.89 x 3.34 |
| Kitchen   Dining  | 18'3" x 9'9"  | 5.59 x 3.02 |

#### GROUND FLOOR

Family into bay 17'8" x 12'5" 5.43 x 3.82 Kit | Dine into bay 20'0" x 10'5" 6.10 x 3.20

| Master Bedroom | 10'8" x | : 10'5" | 3.28 × 3.20 |
|----------------|---------|---------|-------------|
| Ensuite        | 7'4" x  | : 4'7"  | 2.25 x 1.42 |
| Bedroom 2      | 10'0" x | 8'7"    | 3.05 x 2.66 |
| Bedroom 3      | 10'0" x | 8'7"    | 3.05 x 2.66 |
| Bathroom       | 6'7" x  | 6'5"    | 2.05 x 1.97 |
|                |         |         |             |

#### GROUND FLOOR

| Entrance Hall wit | h WC           |             |
|-------------------|----------------|-------------|
| Family            | 16'10"× 10'10" | 5.17 x 3.34 |
| Kitchen   Dining  | 18'3" x 12'5"  | 5.59 x 3.81 |

#### GROUND FLOOR

| Entrance Hall wit | th WC         |             |
|-------------------|---------------|-------------|
| Family            | 15'9" x 11'8" | 4.85 x 3.61 |
| Kitchen   Dining  | 16'3" x 15'9" | 4.96 x 4.86 |