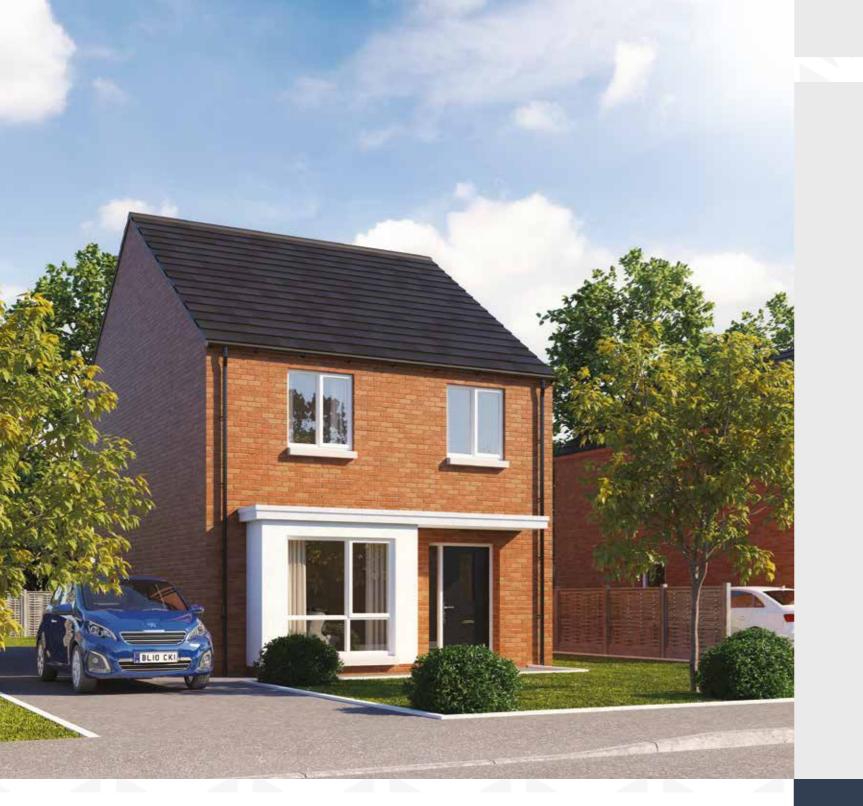

## THE JASMIN

3 BEDROOM DETACHED | 89 m<sup>2</sup> 958 ft<sup>2</sup>

#### GROUND FLOOR

| Entrance Hall wit | h WC           |             |
|-------------------|----------------|-------------|
| Family            | 16'10"× 10'10" | 5.17 x 3.34 |
| Kitchen   Dining  | 18'3" x 12'5"  | 5.59 x 3.81 |

## THE JASMIN

FIRST FLOOR

| Master Bedroom | 10'8" x S | 9'8"  | 3.30 x | 3.00 |
|----------------|-----------|-------|--------|------|
| Ensuite        | 8'9" × 2  | 2'10" | 2.71 x | 0.90 |
| Bedroom 2      | 13'9" × 1 | 0'10" | 4.25 x | 3.34 |
| Bedroom 3      | 10'2" x 9 | 9'1"  | 3.11 x | 2.79 |
| Bathroom       | 7'2" x 5  | 5'9"  | 2.19 x | 1.80 |
|                |           |       |        |      |