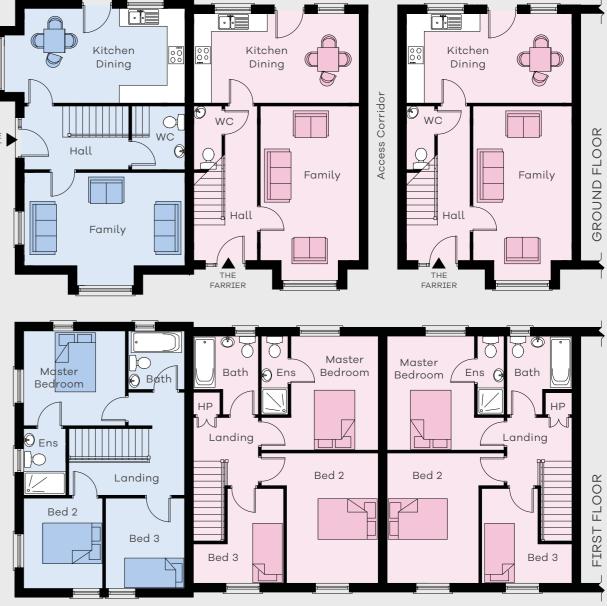

## THE FARRIER + THE GRANT

3 BEDROOM TOWNHOUSES THE FARRIER 90 m<sup>2</sup> 968 ft<sup>2</sup> THE GRANT 96 m<sup>2</sup> 1033 ft<sup>2</sup>

#### GROUND FLOOR

| Entrance Hall wit | h WC          |             |
|-------------------|---------------|-------------|
| Family into bay   | 19'3" x 10'9" | 5.89 x 3.34 |
| Kitchen   Dining  | 18'3" x 9'9"  | 5.59 x 3.02 |

#### FIRST FLOOR

| Master Bedroom | 12'10' | "х | 12'6"  | 3.95 x | 3.85 |
|----------------|--------|----|--------|--------|------|
| Ensuite        | 8'7"   | Х  | 2'10"  | 2.65 x | 0.90 |
| Bedroom 2 max  | 14'4"  | Х  | 12'10" | 4.40 x | 3.95 |
| Bedroom 3      | 10'5"  | Х  | 10'0"  | 3.20 x | 3.05 |
| Bathroom       | 8'7"   | X  | 7'2"   | 2.65 x | 2.19 |

#### THE GRANT

#### GROUND FLOOR

Family into bay 17'8" x 12'5" 5.43 x 3.82 Kit | Dine into bay 20'0" x 10'5" 6.10 x 3.20

| Master Bedroom | 10'8" x | : 10'5" | 3.28 × 3.20 |
|----------------|---------|---------|-------------|
| Ensuite        | 7'4" x  | : 4'7"  | 2.25 x 1.42 |
| Bedroom 2      | 10'0" x | 8'7"    | 3.05 x 2.66 |
| Bedroom 3      | 10'0" x | 8'7"    | 3.05 x 2.66 |
| Bathroom       | 6'7" x  | 6'5"    | 2.05 x 1.97 |
|                |         |         |             |