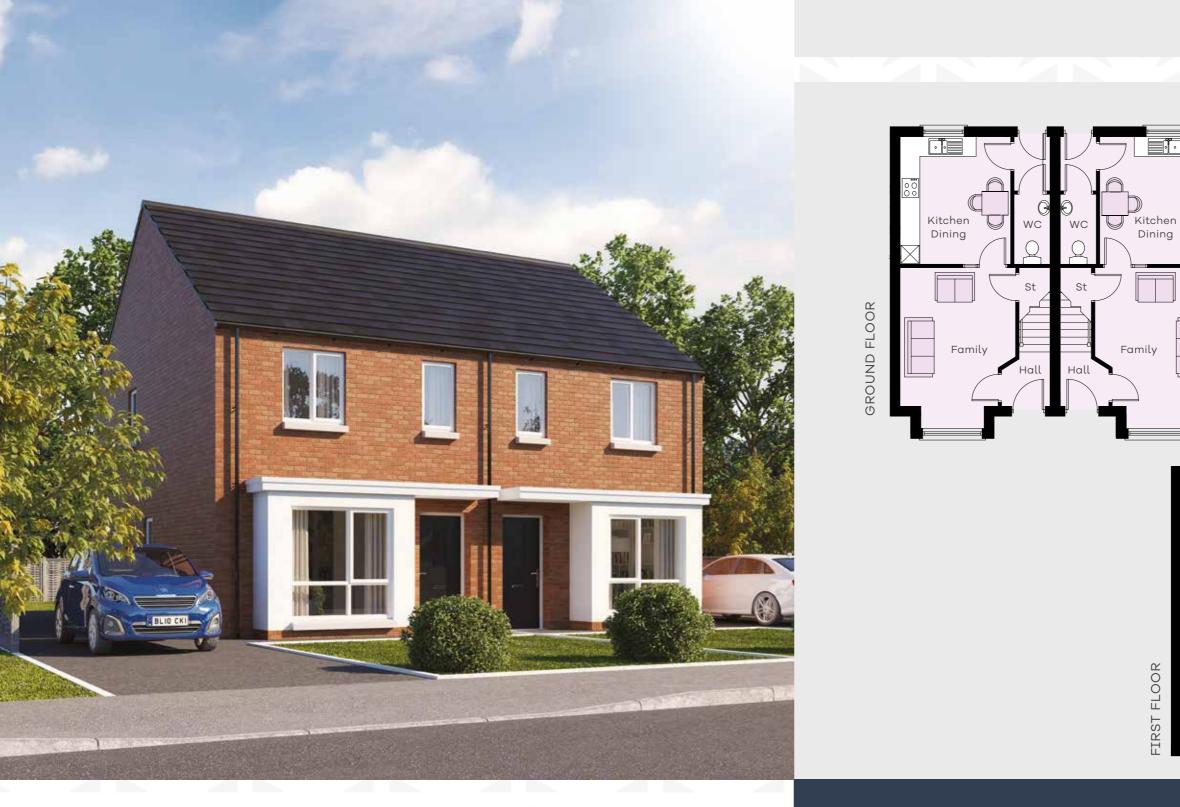

## THE CARLTON + THE DERWENT

3 BEDROOM TOWNHOUSES THE CARLTON | 92m<sup>2</sup> 990 ft<sup>2</sup> THE DERWENT | 93 m<sup>2</sup> 1001 ft<sup>2</sup>

Images are for illustration purposes only

| R             |                        |
|---------------|------------------------|
| h WC          |                        |
| 17'8" x 12'5" | 5.43 x 3.8             |
| 20'0" × 10'5" | 6.10 x 3.2             |
|               | :h WC<br>17'8" x 12'5" |

#### THE CARLTON + THE DERWENT