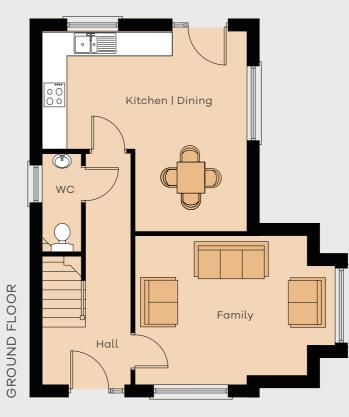

#### GROUND FLOOR

| Entrance Hall wi | th WC          |             |
|------------------|----------------|-------------|
| Family into bay  | 16'10"x 10'10" | 5.17 x 3.34 |
| Kitchen   Dining | 18'3" x 12'5"  | 5.59 x 3.81 |