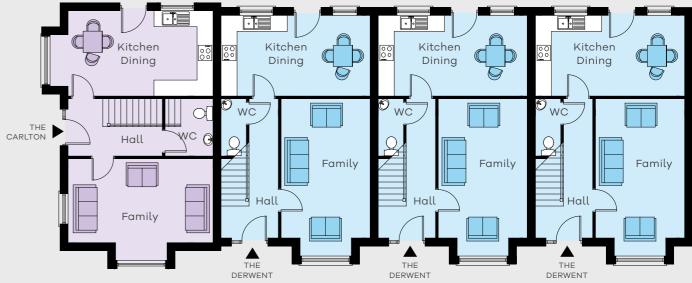

## THE CARLTON + THE DERWENT

3 BEDROOM TOWNHOUSES THE CARLTON | 92m<sup>2</sup> 990 ft<sup>2</sup> THE DERWENT | 93 m<sup>2</sup> 1001 ft<sup>2</sup>

Images are for illustration purposes only

| R             |                        |
|---------------|------------------------|
| h WC          |                        |
| 17'8" x 12'5" | 5.43 x 3.8             |
| 20'0" × 10'5" | 6.10 x 3.2             |
|               | :h WC<br>17'8" x 12'5" |

#### GROUND FLOOR

| Entrance Hall wit |         |       |        |      |
|-------------------|---------|-------|--------|------|
|                   | 19'3" × | 10'9" | 5.89 x | 3.34 |
| Kitchen   Dining  |         |       | 5.60 x |      |
|                   |         |       |        |      |