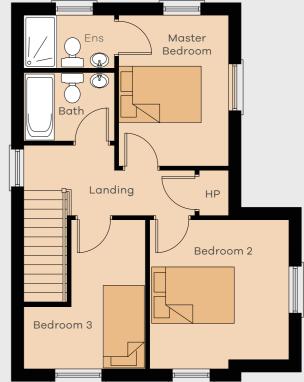

#### THE AINSLEY

| Master Bedroom | 10'8" | ×   | 9'8"   | 3.30 | × 3.00 |
|----------------|-------|-----|--------|------|--------|
| Ensuite        | 8'9"  | .×  | 2'10"  | 2.71 | x 0.90 |
| Bedroom 2      | 14'1" | X   | 10'10" | 4.31 | x 3.34 |
| Bedroom 3      | 10'2" | X   | 9'2"   | 3.11 | x 2.79 |
| Bathroom       | 7'2"  | Х   | 5'9"   | 2.19 | x 1.80 |
|                |       | ••• |        |      |        |