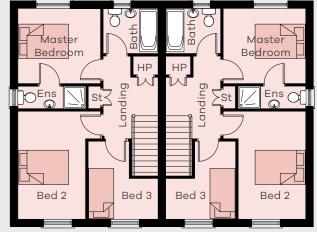

## THE CARLTON + THE DERWENT

3 BEDROOM TOWNHOUSES THE CARLTON | 92m<sup>2</sup> 990 ft<sup>2</sup> THE DERWENT | 93 m<sup>2</sup> 1001 ft<sup>2</sup>

Images are for illustration purposes only

| R             |                        |
|---------------|------------------------|
| h WC          |                        |
| 17'8" x 12'5" | 5.43 x 3.8             |
| 20'0" × 10'5" | 6.10 x 3.2             |
|               | :h WC<br>17'8" x 12'5" |

#### FIRST FLOOR

| Master Bedroom | 10'8" | x 10'5" | 3.28 x 3.20 |  |
|----------------|-------|---------|-------------|--|
| Ensuite        | 7'4"  | x 4'6"  | 2.25 x 1.42 |  |
| Bedroom 2      | 10'0" | x 8'7"  | 3.05 x 2.66 |  |
| Bedroom 3      | 10'0" | x 8'7"  | 3.05 x 2.66 |  |
| Bathroom       | 6'7"  | x 6'5"  | 2.05 x 1.97 |  |

#### THE CARLTON + THE DERWENT