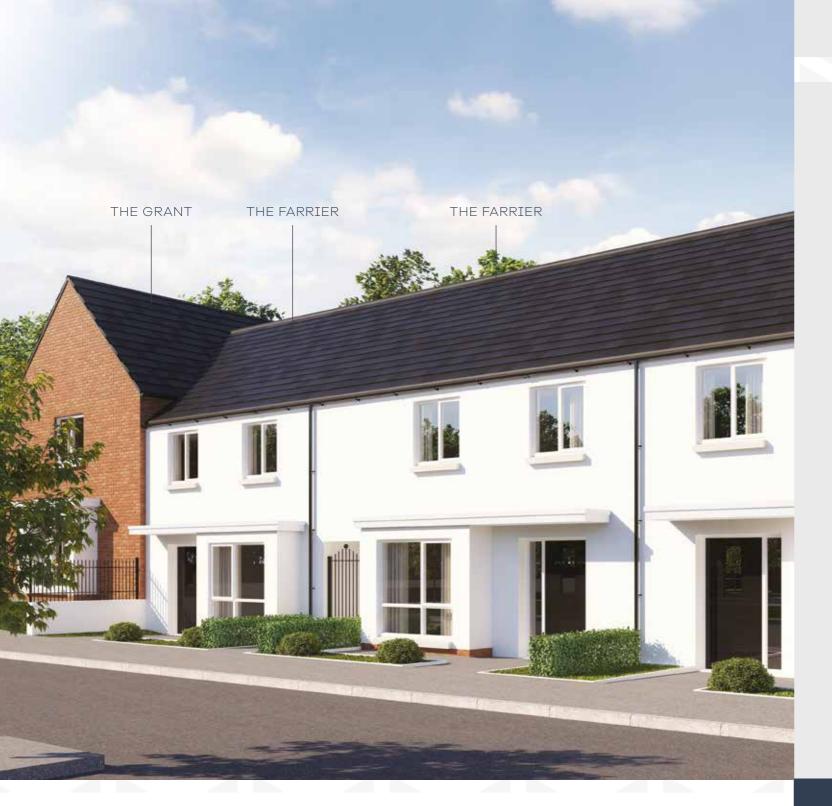

## THE FARRIER + THE GRANT

3 BEDROOM TOWNHOUSES THE FARRIER 90 m<sup>2</sup> 968 ft<sup>2</sup> THE GRANT 96 m<sup>2</sup> 1033 ft<sup>2</sup>

#### THE FARRIER

#### THE FARRIER + THE GRANT

#### THE GRANT