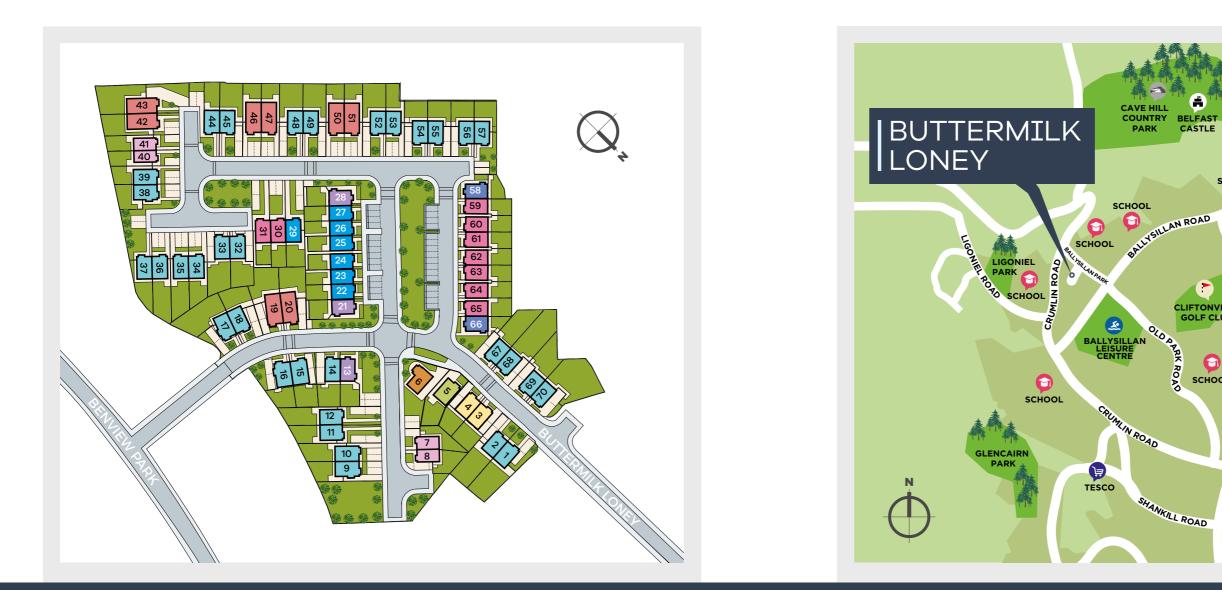

| 7'2" x 5  | 5'9"  | 2.19 x | 1.80 |
|                |           |       |        |      |





# THE KINGSTON

3 BEDROOM DETACHED | 96.5m<sup>2</sup> 1038ft<sup>2</sup>

#### GROUND FLOOR

| Entrance Hall wit | th WC         |             |
|-------------------|---------------|-------------|
| Family            | 15'9" x 11'8" | 4.85 x 3.61 |
| Kitchen   Dining  | 16'3" x 15'9" | 4.96 x 4.86 |

18

## THE KINGSTON



FIRST FLOOR

| Master Bedroom | 12'0" | × 8'7"  | 3.66 x 2.66 |
|----------------|-------|---------|-------------|
| Ensuite        | 7'2"  | x 4'2"  | 2.20 × 1.29 |
| Bedroom 2      | 11'8" | x 11'1" | 3.61 x 3.38 |
| Bedroom 3 max  | 11'8" | x 9'7"  | 3.61 x 2.95 |
| Bathroom       | 7'2"  | x 5'4"  | 2.20 x 1.66 |
|                |       |         |             |



## SITE LAYOUT NOT TO SCALE



| THE DERWEN |
|------------|
|------------|

## LOCATION MAP NOT TO SCALE **BUTTERMILK LONEY - WITHIN REACH**

- Belfast City Centre
- Glengormley • Cave Hill Country Park
- Belfast International Airport
- Belfast Zoo
- Belfast Castle

3.4 miles 2.1 miles



- 3.5 miles
- 4.4 miles
- 2.6 miles
- 12.6 miles



## FLEXIBLE, ELEGANT SPACES DELIVERED TO YOUR SPECIFICATION



## A MODERN EDGE FINISH...

#### KITCHEN

- Contemporary range of kitchen finishes with choice of doors and worktops
- Integrated kitchen appliances to include hob, oven and fridge freezer
- Fully tiled floor
- Upstand between worktop and high level units

#### SANITARY WARE

- Modern white sanitary ware to bathrooms, ensuites (where applicable) and wcs
- Shower tray and enclosure to ensui