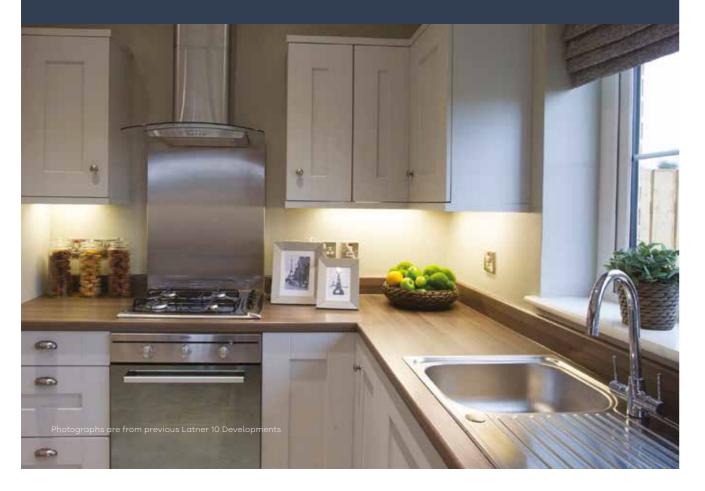

## FLEXIBLE, ELEGANT SPACES DELIVERED TO YOUR SPECIFICATION

## A MODERN EDGE FINISH...

#### KITCHEN

- Contemporary range of kitchen finishes with choice of doors and worktops
- Integrated kitchen appliances to include hob, oven and fridge freezer
- Fully tiled floor
- Upstand between worktop and high level units