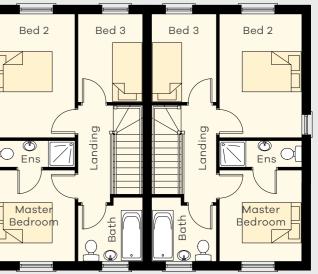

## THE CARLTON + THE DERWENT

3 BEDROOM TOWNHOUSES THE CARLTON | 92m<sup>2</sup> 990 ft<sup>2</sup> THE DERWENT | 93 m<sup>2</sup> 1001 ft<sup>2</sup>

Images are for illustration purposes only

| R             |                        |
|---------------|------------------------|
| h WC          |                        |
| 17'8" x 12'5" | 5.43 x 3.8             |
| 20'0" × 10'5" | 6.10 x 3.2             |
|               | :h WC<br>17'8" x 12'5" |

#### FIRST FLOOR

| Master Bedroom | 10'8" | x 10'5" | 3.28 x 3.20 |  |
|----------------|-------|---------|-------------|--|
| Ensuite        | 7'4"  | x 4'6"  | 2.25 x 1.42 |  |
| Bedroom 2      | 10'0" | x 8'7"  | 3.05 x 2.66 |  |
| Bedroom 3      | 10'0" | x 8'7"  | 3.05 x 2.66 |  |
| Bathroom       | 6'7"  | x 6'5"  | 2.05 x 1.97 |  |