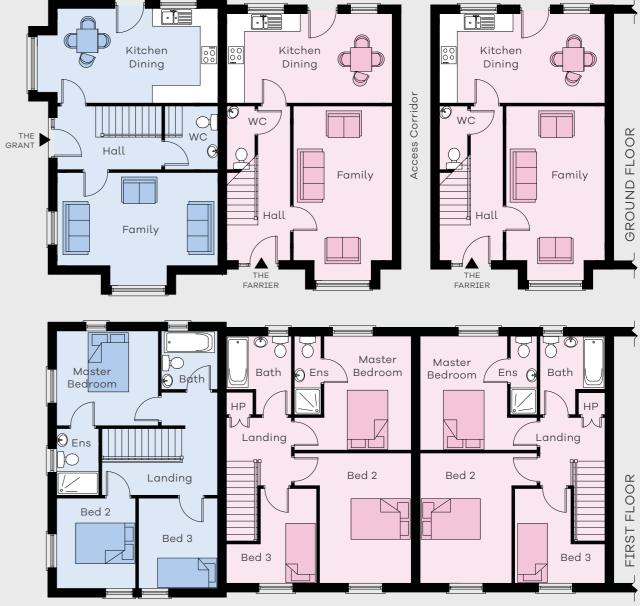

## THE FARRIER + THE GRANT

3 BEDROOM TOWNHOUSES THE FARRIER 90 m<sup>2</sup> 968 ft<sup>2</sup> THE GRANT 96 m<sup>2</sup> 1033 ft<sup>2</sup>

#### GROUND FLOOR

| Entrance Hall wit | h WC          |             |
|-------------------|---------------|-------------|
| Family into bay   | 19'3" x 10'9" | 5.89 x 3.34 |
| Kitchen   Dining  | 18'3" x 9'9"  | 5.59 x 3.02 |

#### FIRST FLOOR

| Master Bedroom | 12'10' | "х | 12'6"  | 3.95 x | 3.85 |
|----------------|--------|----|--------|--------|------|
| Ensuite        | 8'7"   | Х  | 2'10"  | 2.65 x | 0.90 |
| Bedroom 2 max  | 14'4"  | Х  | 12'10" | 4.40 x | 3.95 |
| Bedroom 3      | 10'5"  | Х  | 10'0"  | 3.20 x | 3.05 |
| Bathroom       | 8'7"   | X  | 7'2"   | 2.65 x | 2.19 |

#### THE GRANT

#### GROUND FLOOR

Family into bay 17'8" x 12'5" 5.43 x 3.82 Kit | Dine into bay 20'0" x 10'5" 6.10 x 3.20

| Master Bedroom | 10'8" x | : 10'5" | 3.28 × 3.20 |
|----------------|---------|---------|-------------|
| Ensuite        | 7'4" x  | : 4'7"  | 2.25 x 1.42 |
| Bedroom 2      | 10'0" x | 8'7"    | 3.05 x 2.66 |
| Bedroom 3      | 10'0" x | 8'7"    | 3.05 x 2.66 |
| Bathroom       | 6'7" x  | 6'5"    | 2.05 x 1.97 |
|                |         |         |             |