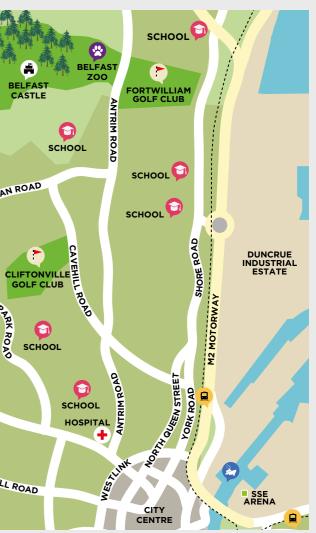

## LOCATION MAP NOT TO SCALE **BUTTERMILK LONEY - WITHIN REACH**

- Belfast City Centre
- Glengormley • Cave Hill Country Park
- Belfast International Airport
- Belfast Zoo
- Belfast Castle

3.4 miles 2.1 miles

- 3.5 miles
- 4.4 miles
- 2.6 miles
- 12.6 miles