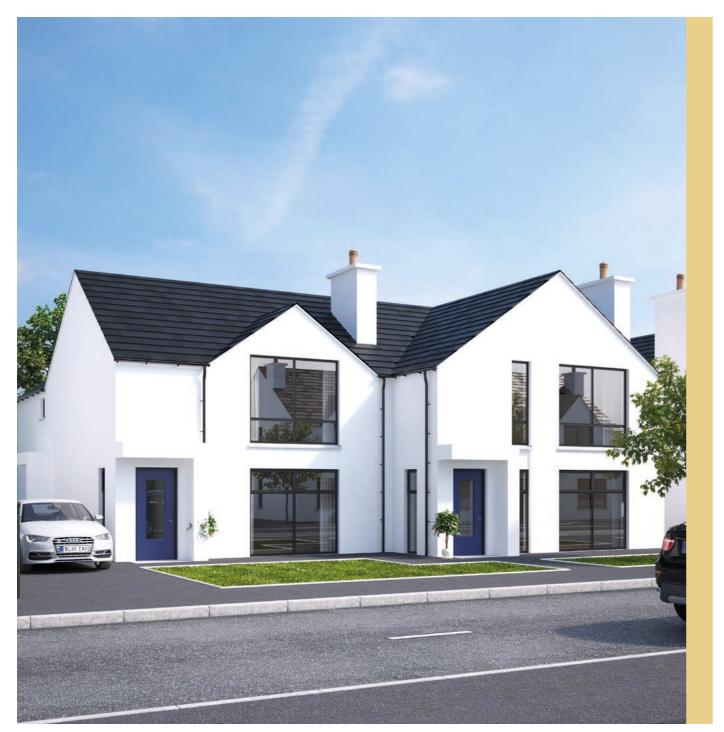

# THE CHARLES TOWNHOUSES

3 Bedroom | Townhouse | Total Area: 1090 sq ft (MID) l Total Area: 1035 sq ft (END)

Images are for illustration purposes only