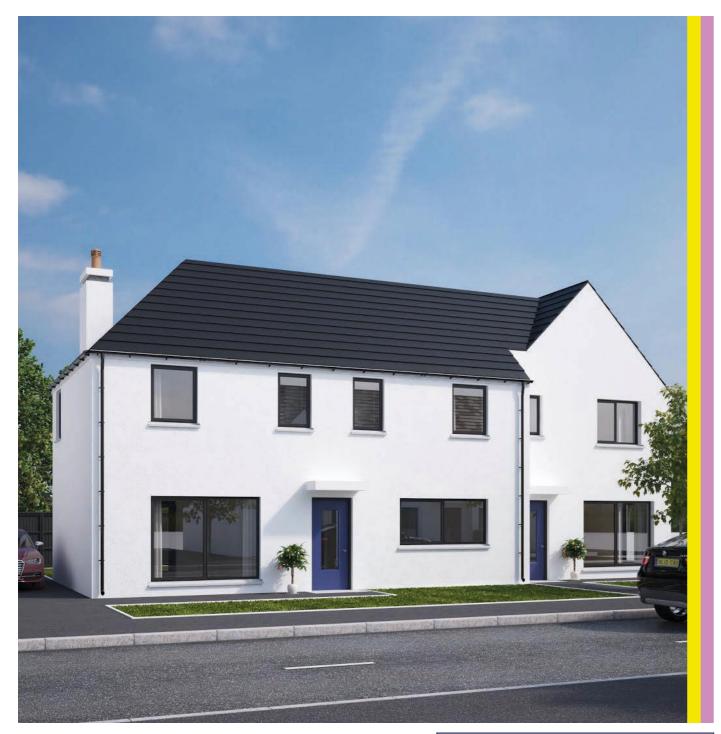

#### THE BRUCE

## THE BRUCE

3 Bedroom | Semi Detached | Total Area: 1035 sq ft

| GROUND FLOOR     |      |   |      |       |    |       | FIRST FLOOR    |      |   |      |       |   |       |
|------------------|------|---|------|-------|----|-------|----------------|------|---|------|-------|---|-------|
| Lounge max       | 5.15 | х | 4.70 | 16′10 | ″х | 15′5″ | Master Bedroom | 3.85 | х | 3.00 | 12′7″ | х | 9′10″ |
| Kitchen   Dining |      |   |      |       |    |       | Ensuite        | 3.00 | х | 1.20 | 9′10″ | х | 3′11″ |
| Living max       | 3.25 | х | 2.45 | 10'7" | х  | 8'0"  | Bedroom 2      | 3.00 | х | 2.94 | 9'10" | Х | 9′7″  |
| WC               | 2.00 | х | 0.90 | 6′6″  | Х  | 2'11" | Bedroom 3      | 2.64 | х | 2.05 | 6′7″  | х | 6'8″  |
|                  |      |   |      |       |    |       | Bathroom       | 2.56 | Х | 1.90 | 8'4"  | х | 6'2"  |