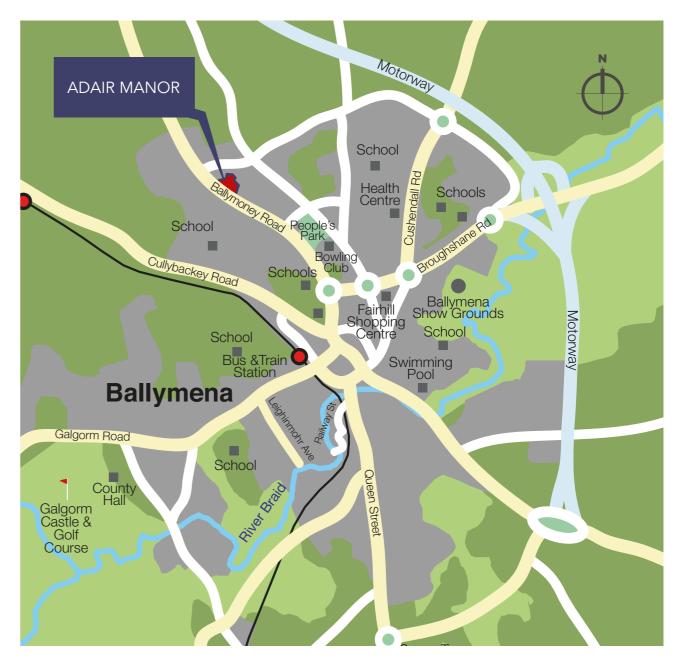

## LOCATION MAP

## **EXCELLENT LOCATION - WELL CONNECTED**

| Town Centre         | 1.5 miles  | Fairhill       |    |
|---------------------|------------|----------------|----|
| Galgorm Castle      | 1.75 miles | Sainsburys     | 1. |
| Bus & Train Station | 1.6 miles  | Leisure Centre | 1. |
| People's Park       | 0.8 miles  | Belfast        | 3  |

| 1 mile    |
|-----------|
| 1.8 miles |
| 1.6 miles |
| 31 miles  |

Antrim Coleraine Broughshane Ballymoney

11.5 miles 39 miles 3 miles 18 miles