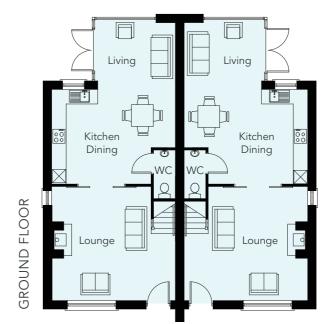

# THE CHARLES TOWNHOUSES

3 Bedroom | Townhouse | Total Area: 1090 sq ft (MID) l Total Area: 1035 sq ft (END)

#### THE CHARLES TOWNHOUSES

| GROUND FLOOR         |      |   |      |       |   |       | FIRST FLOOR    |      |   |      |       |   |       |
|----------------------|------|---|------|-------|---|-------|----------------|------|---|------|-------|---|-------|
| Lounge               | 5.10 | х | 4.70 | 16'8" | х | 15′5″ | Master Bedroom | 3.80 | х | 3.00 | 12′5″ | Х | 9'10" |
| Kitchen   Dining max | 5.10 | х | 3.90 | 16'8" | х | 12'9″ | Ensuite        | 3.00 | х | 1.20 | 9′10″ | х | 3′11″ |
| WC                   | 2.00 | х | 0.90 | 6'6"  | х | 2'11" | Bedroom 2      | 3.00 | х | 2.94 | 9'10" | Х | 9′7″  |
| Living (END)         | 3.25 | х | 2.45 | 10′7″ | х | 8'0"  | Bedroom 3      | 2.64 | х | 2.00 | 8′7″  | х | 6'6"  |
| Living (MID)         | 5.10 | х | 2.45 | 16'8" | х | 8'0"  | Bathroom       | 2.56 | Х | 1.90 | 8'4"  | х | 6'2″  |

Images are for illustration purposes only