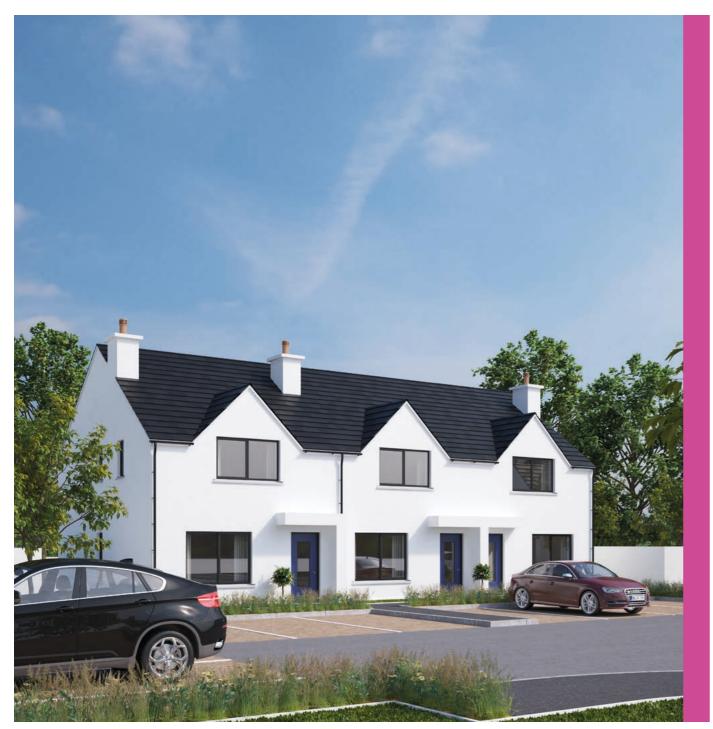

# THE CHARLES TOWNHOUSES

3 Bedroom | Townhouse | Total Area: 1090 sq ft (MID) l Total Area: 1035 sq ft (END)

Images are for illustration purposes only

#### SITE NOS. 678101112131415