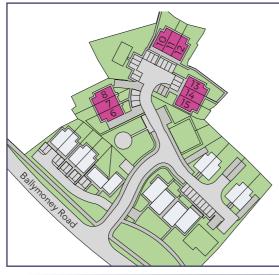

enjoy all the superb facilities that this wonderful historic town has to offer.

The developers and architect have invested much time and effort into designing homes which are both functional and aesthetically pleasing. Combine this with living spaces which meet the needs of modern lifestyles and you get homes which are modern, both inside and outside. The craftsmanship, thought and attention to detail that has gone in to these homes will make them notable for their style and external finish, enhancing the beautiful ambience of the area, and providing a development that will maintain its appeal for decades.

Adair Manor will be an address in which to live and relax in style.





# THE CHARLES TOWNHOUSES

3 Bedroom | Townhouse | Total Area: 1090 sq ft (MID) l Total Area: 1035 sq ft (END)



#### THE CHARLES TOWNHOUSES



| GROUND FLOOR         |      |   |      |       |   |       | FIRST FLOOR    |      |   |      |       |   |       |
|----------------------|------|---|------|-------|---|-------|----------------|------|---|------|-------|---|-------|
| Lounge               | 5.10 | х | 4.70 | 16'8" | х | 15′5″ | Master Bedroom | 3.80 | х | 3.00 | 12′5″ | Х | 9'10" |
| Kitchen   Dining max | 5.10 | х | 3.90 | 16'8" | х | 12'9″ | Ensuite        | 3.00 | х | 1.20 | 9′10″ | х | 3′11″ |
| WC                   | 2.00 | х | 0.90 | 6'6"  | х | 2'11" | Bedroom 2      | 3.00 | х | 2.94 | 9'10" | Х | 9′7″  |
| Living (END)         | 3.25 | х | 2.45 | 10′7″ | х | 8'0"  | Bedroom 3      | 2.64 | х | 2.00 | 8′7″  | х | 6'6"  |
| Living (MID)         | 5.10 | х | 2.45 | 16'8" | х | 8'0"