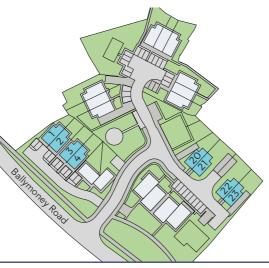

----|------|---|------|-------|---|-------|
| Lounge               | 5.10 | х | 4.70 | 16'8" | х | 15′5″ | Master Bedroom | 3.80 | х | 3.00 | 12′5″ | Х | 9'10" |
| Kitchen   Dining max | 5.10 | х | 3.90 | 16'8" | х | 12'9″ | Ensuite        | 3.00 | х | 1.20 | 9′10″ | х | 3′11″ |
| WC                   | 2.00 | х | 0.90 | 6'6"  | х | 2'11" | Bedroom 2      | 3.00 | х | 2.94 | 9'10" | Х | 9′7″  |
| Living (END)         | 3.25 | х | 2.45 | 10′7″ | х | 8'0"  | Bedroom 3      | 2.64 | х | 2.00 | 8′7″  | х | 6'6"  |
| Living (MID)         | 5.10 | х | 2.45 | 16'8" | х | 8'0"  | Bathroom       | 2.56 | Х | 1.90 | 8'4"  | х | 6'2″  |

Images are for illustration purposes only

#### SITE NOS. 678101112131415





#### THE BRUCE





## THE BRUCE

3 Bedroom | Semi Detached | Total Area: 1035 sq ft



| GROUND FLOOR     |      |   |      |       |    |       | FIRST FLOOR    |      |   |      |       |   |       |
|------------------|------|---|------|-------|----|-------|----------------|------|---|------|-------|---|-------|
| Lounge max       | 5.15 | х | 4.70 | 16′10 | ″х | 15′5″ | Master Bedroom | 3.85 | х | 3.00 | 12′7″ | х | 9′10″ |
| Kitchen   Dining |      |   |      |       |    |       | Ensuite        | 3.00 | х | 1.20 | 9′10″ | х | 3′11″ |
| Living max       | 3.25 | х | 2.45 | 10'7" | х  | 8'0"  | Bedroom 2      | 3.00 | х | 2.94 | 9'10" | Х | 9′7″  |
| WC               | 2.00 | х | 0.90 | 6′6″  | Х  | 2'11" | Bedroom 3      | 2.64 | х | 2.05 | 6′7″  | х | 6'8″  |
|                  |      |   |      |       |    |       | Bathroom       | 2.56 | Х | 1.90 | 8'4"  | х | 6