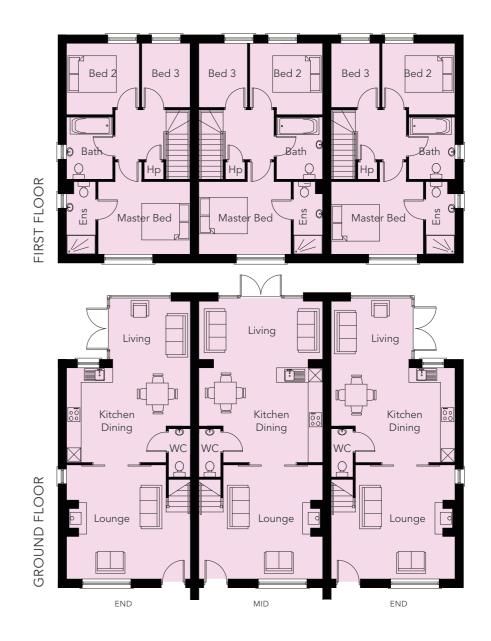

# THE CHARLES TOWNHOUSES

3 Bedroom | Townhouse | Total Area: 1090 sq ft (MID) l Total Area: 1035 sq ft (END)

#### THE CHARLES TOWNHOUSES

| GROUND FLOOR         |      |   |      |       |   |       | FIRST FLOOR    |      |   |      |       |   |       |
|----------------------|------|---|------|-------|---|-------|----------------|------|---|------|-------|---|-------|
| Lounge               | 5.10 | х | 4.70 | 16'8" | х | 15′5″ | Master Bedroom | 3.80 | х | 3.00 | 12′5″ | Х | 9'10" |
| Kitchen   Dining max | 5.10 | х | 3.90 | 16'8" | х | 12'9″ | Ensuite        | 3.00 | х | 1.20 | 9′10″ | х | 3′11″ |
| WC                   | 2.00 | х | 0.90 | 6'6"  | х | 2'11" | Bedroom 2      | 3.00 | х | 2.94 | 9'10" | Х | 9′7″  |
| Living (END)         | 3.25 | х | 2.45 | 10′7″ | х | 8'0"  | Bedroom 3      | 2.64 | х | 2.00 | 8′7″  | х | 6'6"  |
| Living (MID)         | 5.10 | х | 2.45 | 16'8" | х | 8'0"  | Bathroom       | 2.56 | Х | 1.90 | 8'4"  | х | 6'2″  |

Images are for illustration purposes only

#### SITE NOS. 678101112131415