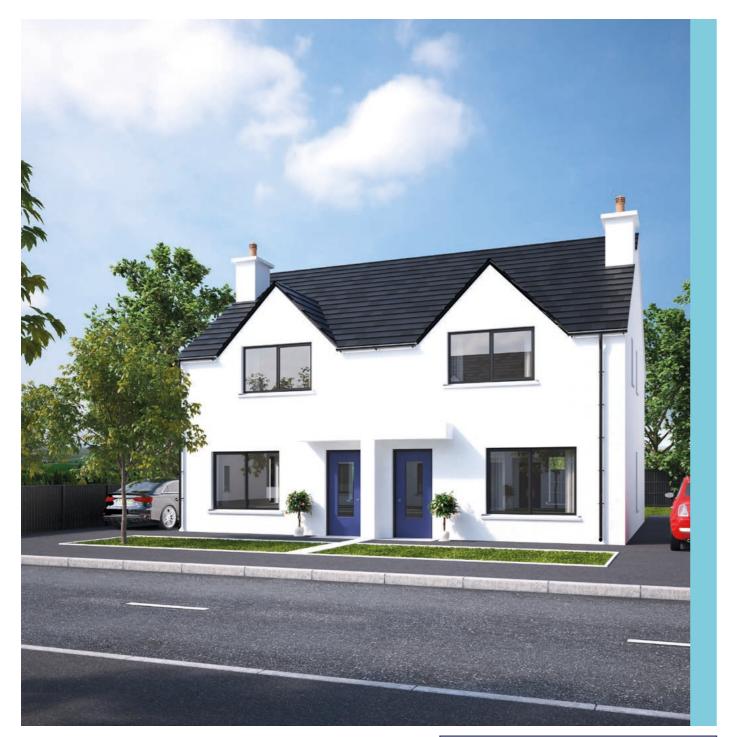

## THE BRUCE

3 Bedroom | Semi Detached | Total Area: 1035 sq ft

| GROUND FLOOR     |      |   |      |       |    |       | FIRST FLOOR    |      |   |      |       |   |       |
|------------------|------|---|------|-------|----|-------|----------------|------|---|------|-------|---|-------|
| Lounge max       | 5.15 | х | 4.70 | 16′10 | ″х | 15′5″ | Master Bedroom | 3.85 | х | 3.00 | 12′7″ | х | 9′10″ |
| Kitchen   Dining |      |   |      |       |    |       | Ensuite        | 3.00 | х | 1.20 | 9′10″ | х | 3′11″ |
| Living max       | 3.25 | х | 2.45 | 10'7" | х  | 8'0"  | Bedroom 2      | 3.00 | х | 2.94 | 9'10" | Х | 9′7″  |
| WC               | 2.00 | х | 0.90 | 6′6″  | Х  | 2'11" | Bedroom 3      | 2.64 | х | 2.05 | 6′7″  | х | 6'8″  |
|                  |      |   |      |       |    |       | Bathroom       | 2.56 | Х | 1.90 | 8'4"  | х | 6'2"  |

SITE NOS. 1 2 3 4 20 21 22 23