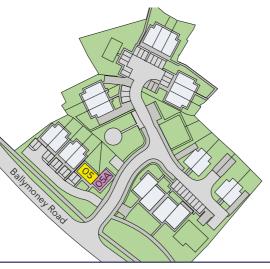

'9" | х | 10′5″ | Master Bedroom                     | 3.30 | х | 3.20 | 10'9" | х | 10′5″ |
| Ensuite                            | 2.05 | х | 1.75 | 6'8″  | х | 5'8″  | Ensuite                            | 2.05 | х | 1.75 | 6'8″  | х | 5'8"  |
| Bedroom 2                          | 3.50 | х | 3.30 | 11′5″ | х | 10'9" | Bedroom 2                          | 3.50 | х | 3.30 | 11′5″ | х | 10'9" |
| Bathroom max                       | 2.75 | х | 2.30 | 9′0″  | х | 7′6″  | Bathroom                           | 2.55 | х | 2.30 | 9'0″  | х | 7′6″  |

Images are for illustration purposes only

SITE NOS. 24 TO 31

#### APARTMENTS 26 | 27 | 30 | 31 - 790 sq ft





# THE ALEXANDER

3 Bedroom | Semi Detached | Site 5 Total Area: 1260 sq ft

3 Bedroom | Semi Detached | Site 5A Total Area: 1065 sq ft



#### THE ALEXANDER



| SITE 5 GROUND FLOOR                   |                      |             |                      |              |             | SITE 5A GROUND FLOOR   |                                                             |                      |             |                      |                                 |                  |                       |
|---------------------------------------|----------------------|-------------|----------------------|--------------|-------------|------------------------|-------------------------------------------------------------|----------------------|-------------|----------------------|---------------------------------|------------------|-----------------------|
| Entrance Hall & WC                    |                      |