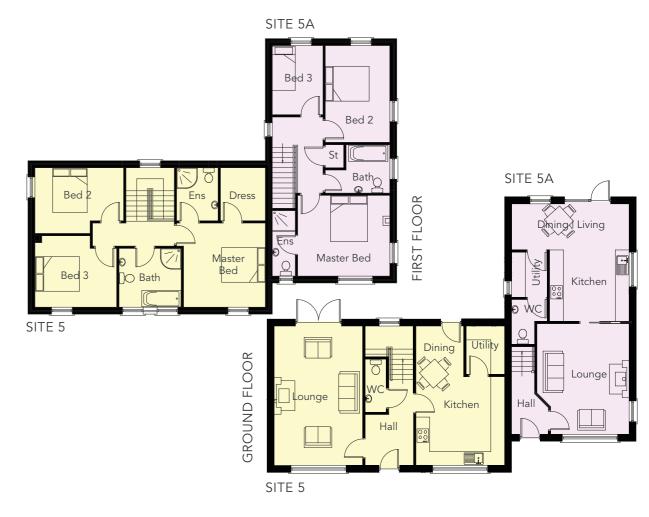

# THE ALEXANDER

3 Bedroom | Semi Detached | Site 5 Total Area: 1260 sq ft

3 Bedroom | Semi Detached | Site 5A Total Area: 1065 sq ft

#### THE ALEXANDER

| SITE 5 GROUND FLOOR                   |                      |             |                      |              |             | SITE 5A GROUND FLOOR   |                                                             |                      |             |                      |                                 |                  |                       |
|---------------------------------------|----------------------|-------------|----------------------|--------------|-------------|------------------------|-------------------------------------------------------------|----------------------|-------------|----------------------|---------------------------------|------------------|-----------------------|
| Entrance Hall & WC                    |                      |             |                      |              |             |                        | Entrance Hall & WC                                          |                      |             |                      |                                 |                  |                       |
| Lounge                                | 6.05                 | Х           | 3.85                 | 19'10'       | 'x          | 12′7″                  | Lounge                                                      | 4.80                 | х           | 4.00                 | 15′8″                           | х                | 13′1″                 |
| Kitchen   Dining max                  | 6.05                 | х           | 3.85                 | 19'10'       | ′x          | 12'7″                  | Kitchen                                                     | 3.45                 | х           | 3.10                 | 11′3″                           | х                | 10'2"                 |
| Utility                               | 2.10                 | Х           | 1.67                 | 6'10"        | Х           | 5′5″                   | Dining   Living                                             | 5.10                 | Х           | 2.00                 | 16'8"                           | х                | 6'6"                  |
|                                       |                      |             |                      |              |             |                        | Utility                                                     | 1.95                 | Х           | 1.55                 | 6'4"                            | х                | 5′1″                  |
|                                       |                      |             |                      |              |             |                        | WC                                                          | 1.95                 | х           | 1.00                 | 6'4"                            | х                | 3'3"                  |
|                                       |                      |             |                      |              |             |                        |                                                             |                      |             |                      |                                 |                  |                       |
| SITE 5 A FIRST FLO                    | OOR                  |             |                      |              |             |                        | SITE 5A FIRST FLC                                           | OOR                  |             |                      |                                 |                  |                       |
| SITE 5 A FIRST FLO<br>Master Bedroom  | OOR<br>3.65          | X           | 3.55                 | 11'11'       | 'x          | 11'7"                  |                                                             | OOR 4.00             |             |                      | 13'1"                           |                  |                       |
|                                       |                      | x<br>x      |                      |              |             | 11'7"<br>5'10"         | SITE 5A FIRST FLC                                           |                      |             | 3.50                 | 13'1"                           |                  |                       |
| Master Bedroom                        | 3.65                 |             |                      | 7′6″         | х           |                        | SITE 5A FIRST FLC<br>Master Bedroom                         | 4.00                 | x<br>x      | 3.50<br>1.00         | 13'1"                           | x<br>x           | 11′5″<br>3′3″         |
| Master Bedroom<br>Ensuite             | 3.65<br>2.30         | х           | 1.80<br>1.95         | 7′6″         | x<br>x      | 5'10"<br>6'4"          | SITE 5A FIRST FLC<br>Master Bedroom<br>Ensuite              | 4.00<br>2.84         | x<br>x      | 3.50<br>1.00<br>2.80 | 13'1"<br>9'3"                   | x<br>x<br>x      | 11′5″<br>3′3″<br>9′2″ |
| Master Bedroom<br>Ensuite<br>Dressing | 3.65<br>2.30<br>2.30 | x<br>x<br>x | 1.80<br>1.95<br>3.10 | 7′6″<br>7′6″ | x<br>x<br>x | 5'10"<br>6'4"<br>10'2" | SITE 5A FIRST FLC<br>Master Bedroom<br>Ensuite<br>Bedroom 2 | 4.00<br>2.84<br>4.20 | x<br>x<br>x | 3.50<br>1.00<br>2.80 | 13'1"<br>9'3"<br>13'9"<br>9'10" | ×<br>×<br>×<br>× | 11′5″<br>3′3″<br>9′2″ |

SITE NOS. 5 5A