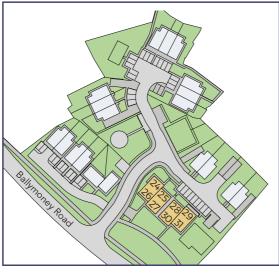

-----|------|---|------|-------|----|-------|----------------|------|---|------|-------|---|-------|
| Lounge max       | 5.15 | х | 4.70 | 16′10 | ″х | 15′5″ | Master Bedroom | 3.85 | х | 3.00 | 12′7″ | х | 9′10″ |
| Kitchen   Dining |      |   |      |       |    |       | Ensuite        | 3.00 | х | 1.20 | 9′10″ | х | 3′11″ |
| Living max       | 3.25 | х | 2.45 | 10'7" | х  | 8'0"  | Bedroom 2      | 3.00 | х | 2.94 | 9'10" | Х | 9′7″  |
| WC               | 2.00 | х | 0.90 | 6′6″  | Х  | 2'11" | Bedroom 3      | 2.64 | х | 2.05 | 6′7″  | х | 6'8″  |
|                  |      |   |      |       |    |       | Bathroom       | 2.56 | Х | 1.90 | 8'4"  | х | 6'2"  |

SITE NOS. 1 2 3 4 20 21 22 23







# THE WAVENEY APARTMENTS

2 Bedroom | Apartments | Total Area: 750 sq ft - 790 sq ft



#### THE WAVENEY APARTMENTS



| APARTMENTS | 24   25   28   29 - 750 sq ft |  |
|------------|-------------------------------|--|
|            |                               |  |

| Entrance Hall                      |      |   |      |       |   |       | Entrance Hall                      |      |   |      |       |   |       |
|------------------------------------|------|---|------|-------|---|-------|------------------------------------|------|---|------|-------|---|-------|
| Kit   Dine   Living <sub>max</sub> | 6.15 | х | 5.35 | 20'2" | х | 17′6″ | Kit   Dine   Living <sub>max</sub> | 6.80 | х | 6.15 | 22'3" | х | 20'0" |
| Master Bedroom                     | 3.30 | х | 3.20 | 10'9" | х | 10′5″ | Master Bedroom                     | 3.30 | х | 3.20 | 10'9" | х | 10′5″ |
| Ensuit