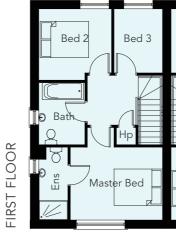

# THE CHARLES TOWNHOUSES

3 Bedroom | Townhouse | Total Area: 1090 sq ft (MID) l Total Area: 1035 sq ft (END)

#### THE CHARLES TOWNHOUSES

| GROUND FLOOR         |      |   |      |       |   |       | FIRST FLOOR    |      |   |      |       |   |       |
|----------------------|------|---|------|-------|---|-------|----------------|------|---|------|-------|---|-------|
| Lounge               | 5.10 | х | 4.70 | 16'8" | х | 15′5″ | Master Bedroom | 3.80 | х | 3.00 | 12′5″ | Х | 9'10" |
| Kitchen   Dining max | 5.10 | х | 3.90 | 16'8" | х | 12'9″ | Ensuite        | 3.00 | х | 1.20 | 9′10″ | х | 3′11″ |
| WC                   | 2.00 | х | 0.90 | 6'6"  | х | 2'11" | Bedroom 2      | 3.00 | х | 2.94 | 9'10" | Х | 9′7″  |
| Living (END)         | 3.25 | х | 2.45 | 10′7″ | х | 8'0"  | Bedroom 3      | 2.64 | х | 2.00 | 8′7″  | х | 6'6"  |
| Living (MID)         | 5.10 | х | 2.45 | 16'8" | х | 8'0"  | Bathroom       | 2.56 | Х | 1.90 | 8'4"  | х | 6'2″  |

Images are for illustration purposes only