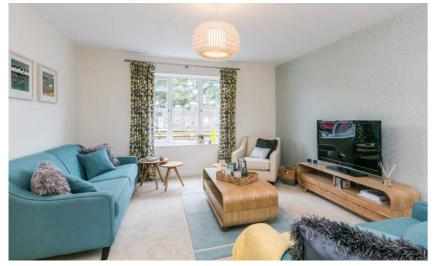

| x<br>x           | 11′5″<br>3′3″         |
| Master Bedroom<br>Ensuite             | 3.65<br>2.30         | х           | 1.80<br>1.95         | 7′6″         | x<br>x      | 5'10"<br>6'4"          | SITE 5A FIRST FLC<br>Master Bedroom<br>Ensuite              | 4.00<br>2.84         | x<br>x      | 3.50<br>1.00<br>2.80 | 13'1"<br>9'3"                   | x<br>x<br>x      | 11′5″<br>3′3″<br>9′2″ |
| Master Bedroom<br>Ensuite<br>Dressing | 3.65<br>2.30<br>2.30 | x<br>x<br>x | 1.80<br>1.95<br>3.10 | 7′6″<br>7′6″ | x<br>x<br>x | 5'10"<br>6'4"<br>10'2" | SITE 5A FIRST FLC<br>Master Bedroom<br>Ensuite<br>Bedroom 2 | 4.00<br>2.84<br>4.20 | x<br>x<br>x | 3.50<br>1.00<br>2.80 | 13'1"<br>9'3"<br>13'9"<br>9'10" | ×<br>×<br>×<br>× | 11′5″<br>3′3″<br>9′2″ |

SITE NOS. 5 5A

#### 















## OUR FINISHES - YOUR HOME COMFORTS

#### KITCHEN

- Contemporary range of kitchen finishes with choice of doors a
- Integrated kitchen appliances to include hob, oven and fridge
- Non integrated washing machine
- Fully tiled floor

#### SANITARY WARE

- Modern white sanitary ware to bathrooms, ensuites and wcs
- Shower tray and enclosure to ensuites
- Fully tiled floor
- Fully tiled shower enclosures and splash backs to sinks and ba

#### INTERNAL DETAILING

- White painted internal doors with contemporary door furniture
- Bevelled and painted skirting boards and architraves
- Painted balustrades and handrails to stairs
- Wired for alarm system
- Walls and ceilings painted in emulsion
- Quality carpet to bedrooms, reception room, hall, stairs and la
- Wood burning stove in houses