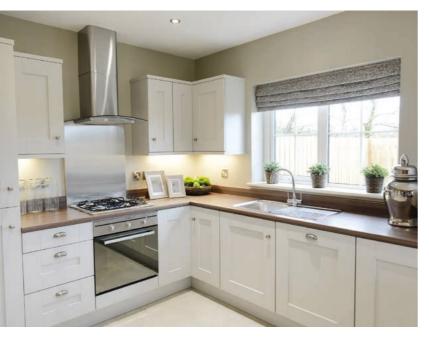

#### KITCHEN

- Contemporary range of kitchen finishes with choice of doors a
- Integrated kitchen appliances to include hob, oven and fridge
- Non integrated washing machine
- Fully tiled floor