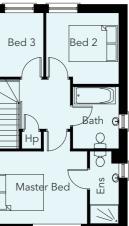

#### THE BRUCE

## THE BRUCE

3 Bedroom | Semi Detached | Total Area: 1035 sq ft

| GROUND FLOOR     |      |   |      |       |    |       | FIRST FLOOR    |      |   |      |       |   |       |
|------------------|------|---|------|-------|----|-------|----------------|------|---|------|-------|---|-------|
| Lounge max       | 5.15 | х | 4.70 | 16′10 | ″х | 15′5″ | Master Bedroom | 3.85 | х | 3.00 | 12′7″ | х | 9′10″ |
| Kitchen   Dining |      |   |      |       |    |       | Ensuite        | 3.00 | х | 1.20 | 9′10″ | х | 3′11″ |
| Living max       | 3.25 | х | 2.45 | 10'7" | х  | 8'0"  | Bedroom 2      | 3.00 | х | 2.94 | 9'10" | Х | 9′7″  |
| WC               | 2.00 | х | 0.90 | 6′6″  | Х  | 2'11" | Bedroom 3      | 2.64 | х | 2.05 | 6′7″  | х | 6'8″  |
|                  |      |   |      |       |    |       | Bathroom       | 2.56 | Х | 1.90 | 8'4"  | х | 6'2"  |

SITE NOS. 1 2 3 4 20 21 22 23