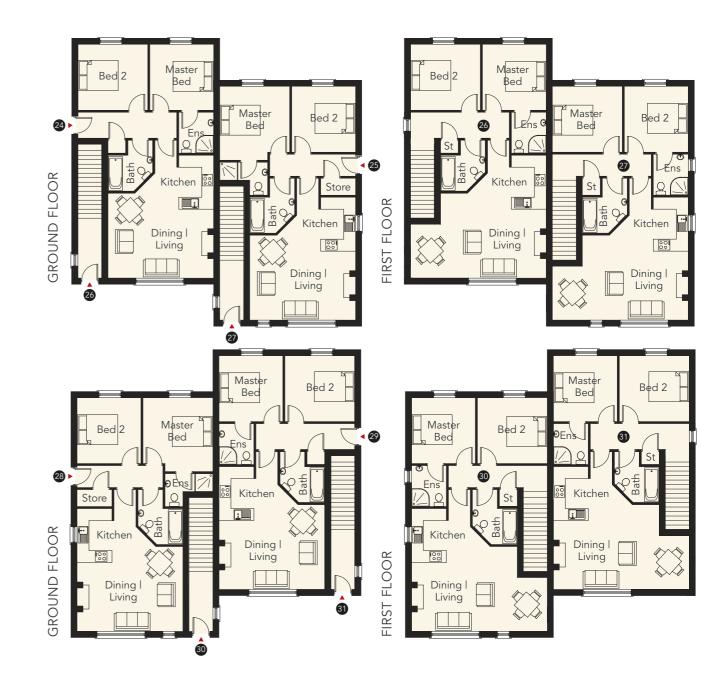

#### THE WAVENEY APARTMENTS

| APARTMENTS | 24   25   28   29 - 750 sq ft |  |
|------------|-------------------------------|--|
|            |                               |  |

| Entrance Hall                      |      |   |      |       |   |       | Entrance Hall                      |      |   |      |       |   |       |
|------------------------------------|------|---|------|-------|---|-------|------------------------------------|------|---|------|-------|---|-------|
| Kit   Dine   Living <sub>max</sub> | 6.15 | х | 5.35 | 20'2" | х | 17′6″ | Kit   Dine   Living <sub>max</sub> | 6.80 | х | 6.15 | 22'3" | х | 20'0" |
| Master Bedroom                     | 3.30 | х | 3.20 | 10'9" | х | 10′5″ | Master Bedroom                     | 3.30 | х | 3.20 | 10'9" | х | 10′5″ |
| Ensuite                            | 2.05 | х | 1.75 | 6'8″  | х | 5'8″  | Ensuite                            | 2.05 | х | 1.75 | 6'8″  | х | 5'8"  |
| Bedroom 2                          | 3.50 | х | 3.30 | 11′5″ | х | 10'9" | Bedroom 2                          | 3.50 | х | 3.30 | 11′5″ | х | 10'9" |
| Bathroom max                       | 2.75 | х | 2.30 | 9′0″  | х | 7′6″  | Bathroom                           | 2.55 | х | 2.30 | 9'0″  | х | 7′6″  |

Images are for illustration purposes only

SITE NOS. 24 TO 31

#### APARTMENTS 26 | 27 | 30 | 31 - 790 sq ft