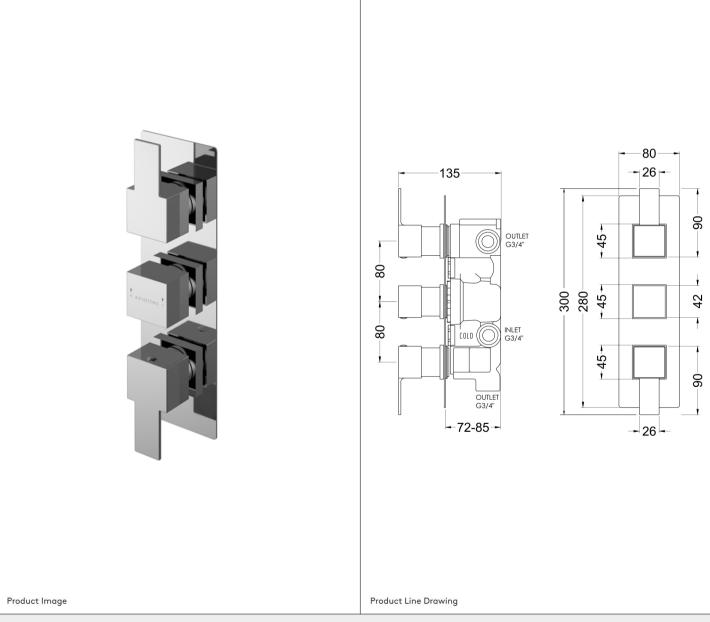

| PRODUCT DETAILS              |                               |
|------------------------------|-------------------------------|
| Height:                      | 300                           |
| Width:                       | 120                           |
| Depth:                       | 135                           |
| Length:                      |                               |
| Nett Weight:                 | 3.5                           |
| Country of Origin:           | United Kingdom                |
| Fitting Instruction:         | Yes                           |
| Product Material:            | Brass/ABS                     |
| TMV2 Approval:               | No Number: N/A                |
| TMV3 Approval:               | No Number: N/A                |
| WRAS Approval:               | No Number: N/A                |
| Operating Pressure (Bar):    | 0.5                           |
| Flow Rate (Bar/Ltr per min): | 0.1/N/A 0.5/13 1/17 2/24 3/27 |
| Valve/Cartridge Type:        | 1/4 Turn Ceramic Disc         |
| Colour/Finish:               | Chrome                        |
| Mount Type:                  | Wall, Recessed                |
| Outlet Elbow Supplied:       | Not Applicable                |
| Pipe Size:                   | 22 mm (3/4" Bsp) Centres: N/A |
| Easy Clean:                  | Not Applicable                |
| Head Included:               | No Function: Not Applicable   |
| Handset Included:            | No Function: Not Applicable   |
| Body Jets Included:          | No Quantity: Not Applicable   |
| Hose Included:               | Not Applicable                |
| PACKAGING DETAILS            |                               |
| Height:                      | 110                           |
| Width:                       | 250                           |
| Length:                      | 320                           |
| Gross Weight:                | 3.5                           |
|                              |                               |